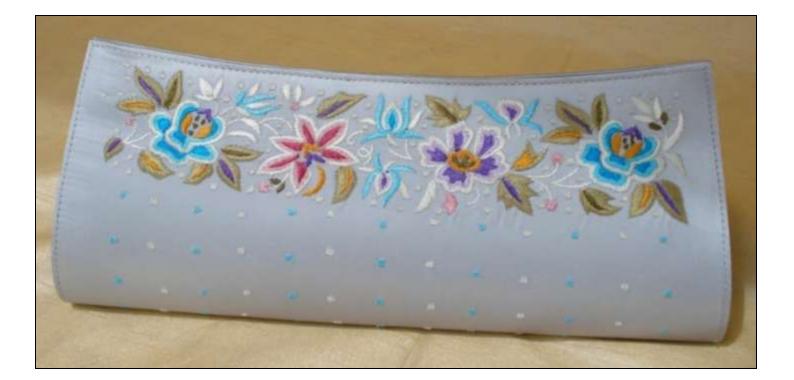

P21. Pink rose pattern (both sides) Black 3000 /-Approx Size: Base 8", Height 6"

High fashion clutch with detachable metal strap P22. Gul-e-bulbul pattern in golden embroidery (both sides) Black, Red 3000 /-Approx Size: Base 8", Height 6"

P23. Lily pattern (both sides)Black, Red Rs 3000 /-Approx Size: Base 8", Height 6"

P24. Parsi border pattern (both sides) Black, Beige 2500 /-Approx Size: Base 8", Height 6"

P25. Large gold rose pattern (only border on both sides) Black, Red 2500 /-Approx Size: Base 8", Height 6"