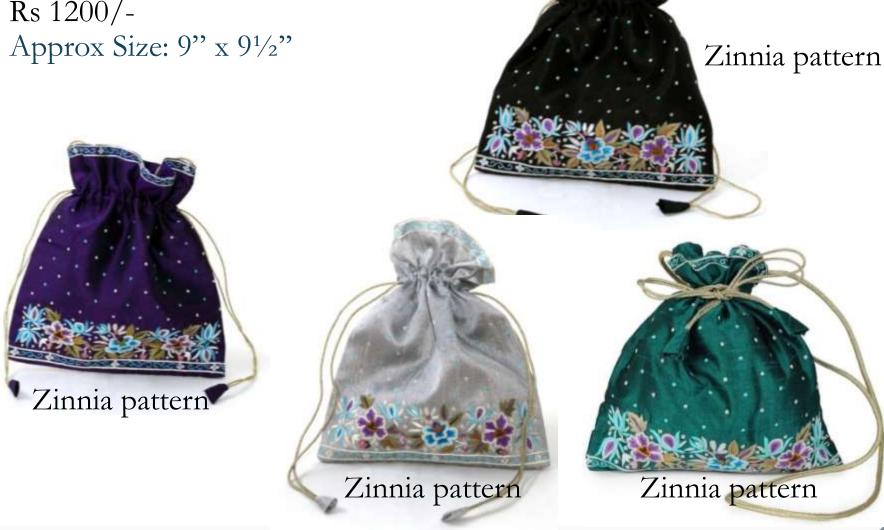

#### LADIES BAGS IN PERSIAN STYLE EMBROIDERY WORK

LB 3. Evening Purse Purple (both sides border) Rs 2300/-Approx Size: 12"x 7"

P 20. Available in black, purple, teal, silver, beige, red, olive green, blue Rs 1200/-Approx Size: 9" x 9½"

#### Chrysanthemum pattern

P20. Available in black, purple, teal silver, beige, red, olive green, blue Rs 1200/-Approx Size: 9" x 9<sup>1</sup>/<sub>2</sub>"

## Hand Embroidered Potlis

P20. Available in black, purple, teal, silver, beige, red, olive green, blue
Rs 1200/Approx Size: 9" x 9<sup>1</sup>/<sub>2</sub>"

Flower cluster pattern

Flower cluster pattern