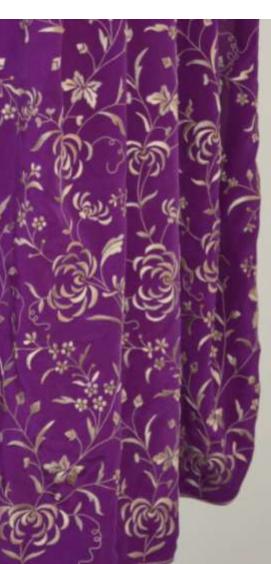

# PARSI EMBROIDERY

Parsi embroidery is an artistic and cultural amalgamation of four unique design traditions- Iranian, Indian, Chinese and European. This has resulted in a distinctive style which blends nature's creations, birds- real and exotic, flowers, plant life and animals with elements of mythology. These motifs are skillfully embroidered on kors (borders), garas (saris), jhablas (shirts) and ijars (pants).

Parsi embroidery is truly an intercultural art form, which has descended from Achaemenian times in an unbroken continuum. Originally the items came to the Parsis of India as precious pieces, ordered and imported from China. With the end of Parsi trading in China this link is now gone. Many stitches and techniques used in weaving the materials are now forgotten. It is imperative to ensure that this tradition of embroidery is not lost forever.