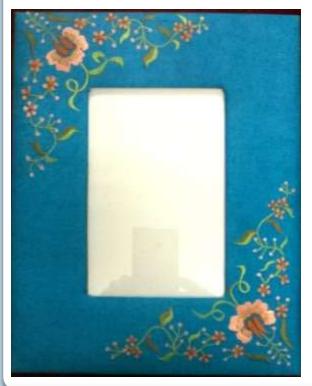

#### Available in various colors

PF 1 in hand embroidery 11<sup>1</sup>/<sub>2</sub>"x 8" Rs.1500/-

PF 4 in hand embroidery 11<sup>1</sup>/<sub>2</sub>"x 8" Rs.1500/-

PF 2 in hand embroidery 11<sup>1</sup>/<sub>2</sub>"x 8" Rs.1500/-