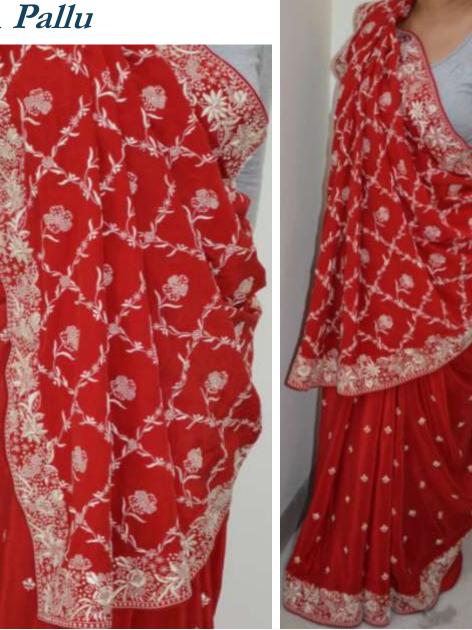

## White Flower Gara with Pallu Hand Embroidered

Can be made to order in the colours and fabric of your choice Price: On request