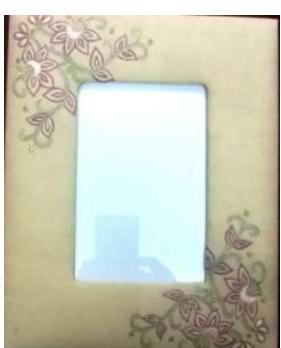

# PICTURE FRAMES Hand Embroidered

PF 5 Simurgh Pattern-Hand Embroidered Rs 1600/-Approx Size : 11<sup>1</sup>/<sub>2</sub>" x 8" PhF 10"x 8" Rs.700/-

# PHOTO FRAMES

#### PhF 10"x 8" Rs.700/-