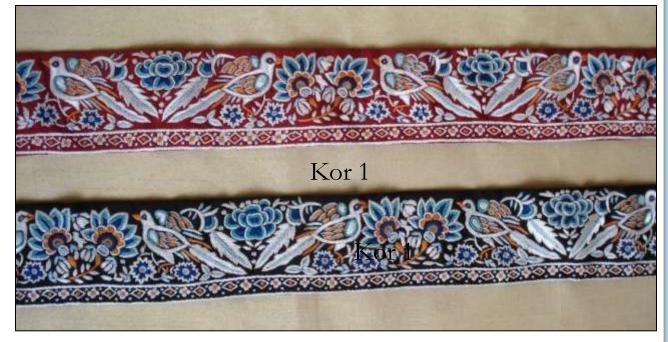

## Hand Embroidered Parsi Kors (Borders)

These can be made to order in the colours of your choice and the length you want

Kor 1 Price: On request

Kor 2 Price: On request