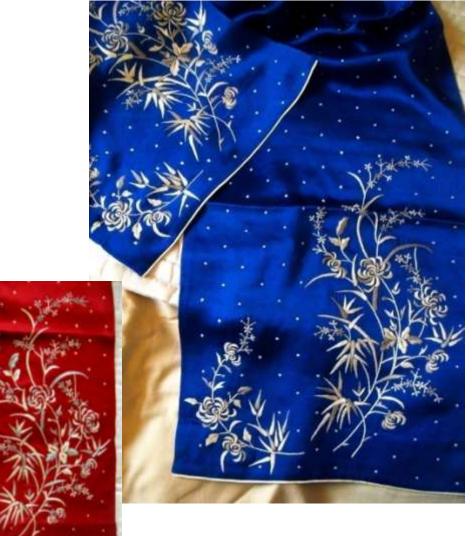

#### S1. Chrysanthemum Bamboo Pattern Black, Red, Blue Approx 72''x12'': Rs. 3200/-Approx 72''x20'': Rs. 3600/-

**S2. Parsi Border with Dots** Black, Red, Blue, Grey, Beige Approx 72"x9": Rs. 3000/-Approx 72"x20": Rs. 4200/-

#### **S4. Multicoloured Flowers** (Zinnia) Black, Red, Blue, Beige, Grey Approx 72"x9": Rs 3000/-

Approx 72"x9": Rs. 3000/-Approx 72"x20": Rs. 4020/-

**S5. Peacock Border** Black, Red, Blue Approx 72"x9": Rs. 4500/-Approx 72"x20": Rs. 7800/-