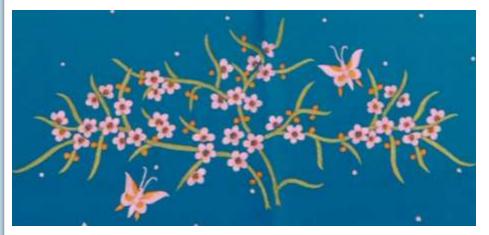

# PARSI EMBROIDERY

Parsi embroidery is an artistic and cultural amalgamation of four unique design traditions- Iranian, Indian, Chinese and European. This has resulted in a distinctive style which blends nature's creations, birds- real and exotic, flowers, plant life and animals with elements of mythology. These motifs are skillfully embroidered on kors (borders), garas (saris), jhablas (shirts) and ijars (pants).

Parsi embroidery is truly an intercultural art form, which has descended from Achaemenian times in an unbroken continuum. Originally the items came to the Parsis of India as precious pieces, ordered and imported from China. With the end of Parsi trading in China this link is now gone. Many stitches and techniques used in weaving the materials are now forgotten. It is imperative to ensure that this tradition of embroidery is not lost forever.

Its revival and survival has been undertaken by Parzor.

The revival of this craft not only serves the purpose of preserving this craft heritage but also encourages appreciation of the craft and also gives employment and livelihood to craft persons.