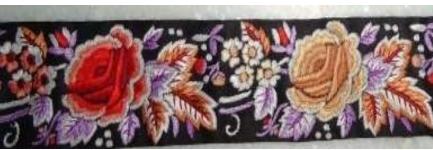

# PARSI EMBROIDERY

Parsi embroidery is an artistic and cultural amalgamation of four unique design traditions- Iranian, Indian, Chinese and European. This has resulted in a distinctive style which blends nature's creations, birds- real and exotic, flowers, plant life and animals with elements of mythology. These motifs are skillfully embroidered on kors (borders), garas (saris), jhablas (shirts) and ijars (pants).

Parsi embroidery is truly an intercultural art form, which has descended from Achaemenian times in an unbroken continuum. Originally the items came to the Parsis of India as precious pieces, ordered and imported from China. With the end of Parsi trading in China this link is now gone. Many stitches and techniques used in weaving the materials are now forgotten. It is imperative to ensure that this tradition of embroidery is not lost forever.