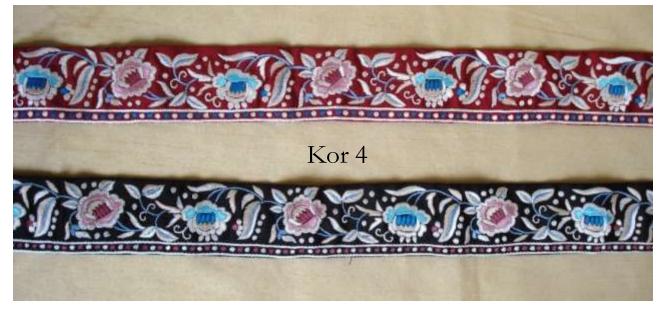

## Hand Embroidered Parsi Kors (Borders)

These can be made to order in the colours of your choice and the length you want.

Kor 3 Price: On request

Kor 4 Price: On request