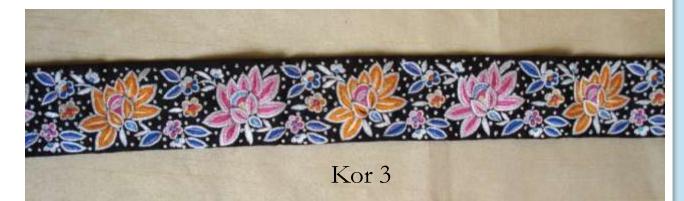

## Hand Embroidered Parsi Kors (Borders)

These can be made to order in the colours of your choice and the length you want.

Kor 3 Price: On request

Kor 4 Price: On request