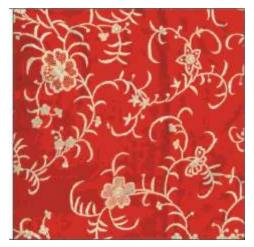

# PARSI EMBROIDERY

Parsi embroidery is an artistic and cultural amalgamation of four unique design traditions- Iranian, Indian, Chinese and European. This has resulted in a distinctive style which blends nature's creations, birds- real and exotic, flowers, plant life and animals with elements of mythology. These motifs are skillfully embroidered on kors (borders), garas (saris), jhablas (shirts) and ijars (pants).

Parsi embroidery is truly an intercultural art form, which has descended from Achaemenian times in an unbroken continuum. Originally the items came to the Parsis of India as precious pieces, ordered and imported from China. With the end of Parsi trading in China this link is now gone. Many stitches and techniques used in weaving the materials are now forgotten. It is imperative to ensure that this tradition of embroidery is not lost forever.