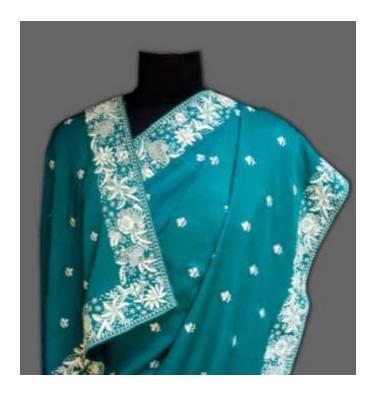

# PARSI EMBROIDERY

Parsi embroidery is an artistic and cultural amalgamation of four unique design traditions- Iranian, Indian, Chinese and European. This has resulted in a distinctive style which blends nature's creations, birds- real and exotic, flowers, plant life and animals with elements of mythology. These motifs are skillfully embroidered on kors (borders), garas (saris), jhablas (shirts) and ijars (pants).

Parsi embroidery is truly an intercultural art form, which has descended from Achaemenian times in an unbroken continuum. Originally the items came to the Parsis of India as precious pieces, ordered and imported from China. With the end of Parsi trading in China this link is now gone. Many stitches and techniques used in weaving the materials are now forgotten. It is imperative to ensure that this tradition of embroidery is not lost forever.

Its revival and survival has been undertaken by Parzor.

The revival of this craft not only serves the purpose of preserving this craft heritage but also encourages appreciation of the craft and also gives employment and livelihood to craft persons.