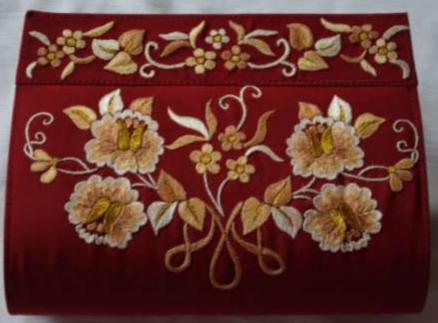

Front

Back

P34. Peacock pattern Black, Red 3500 /-Approx Size: Base 8", Height 5"

Clutch with detachable metal strap P1. Gul-e-Bulbul Border Black, Red and Blue Rs 2300/-Approx Size: Base 11.5", Top 10.5", Height 5"