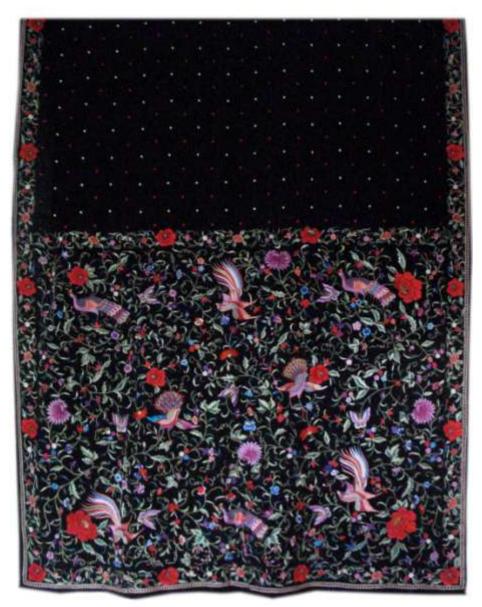

## White Flower Gara with Pallu Hand Embroidered

Can be made to order in the colours and fabric of your choice Price: On request

## Lily Full Gara Hand Embroidered

Can be made to order in the colours and fabric of your choice Price: On request

## Chrysanthemum *Pallu* Gara Hand Embroidered

Can be made to order in the colours and fabric of your choice Price: On request

## White Flower Gara Hand Embroidered

Can be made to order in the colours and fabric of your choice Price: On request

## **Chrysanthemum Gara** Hand Embroidered

Can be made to order in the colours and fabric of your choice Price: On request

## Peacock with Kanda Papeta Gara Hand Embroidered

Can be made to order in the colours and fabric of your choice Price: On request