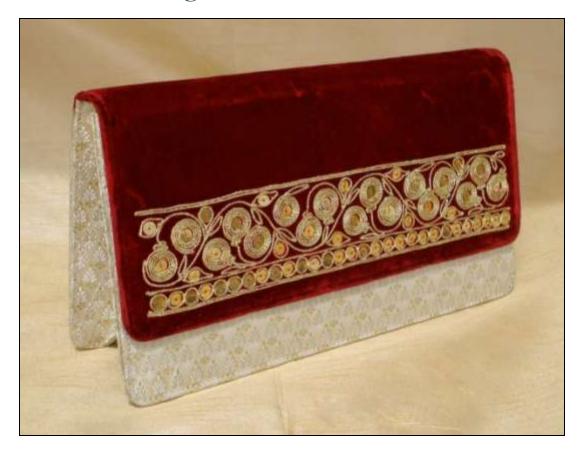

#### Brocade purse with detachable metal strap

P26. Vertical Kasabi pattern (both sides)Black and gold/silver 2500 /-Approx Size: Base 8.25", Height 7.5"

Flap purse with detachable metal strap P27. Toxy Cheena-cheeni style Black 2500 /-Approx Size: Base 11", Height 7"