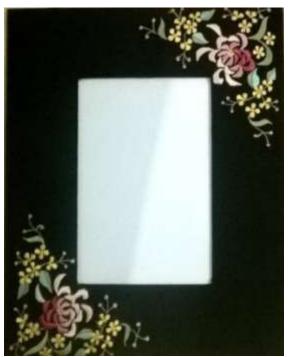

# HAND EMBROIDERED PICTURE FRAMES

#### Available in various colors

PF 1 in hand embroidery 11<sup>1</sup>/<sub>2</sub>"x 8" Rs.1500/-

PF 4 in hand embroidery 11<sup>1</sup>/<sub>2</sub>"x 8" Rs.1500/-

PF 2 in hand embroidery 11<sup>1</sup>/<sub>2</sub>"x 8" Rs.1500/-