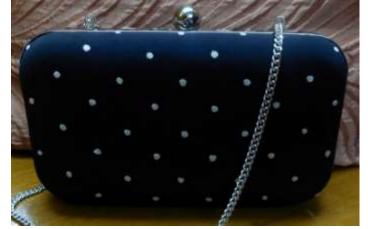

#### LADIES BAGS IN PERSIAN STYLE EMBROIDERY WORK

LB 3. Evening Purse Purple (both sides border) Rs 2300/-Approx Size: 12"x 7"

P 20. Available in black, purple, teal, silver, beige, red, olive green, blue Rs 1200/-Approx Size: 9" x 9½"