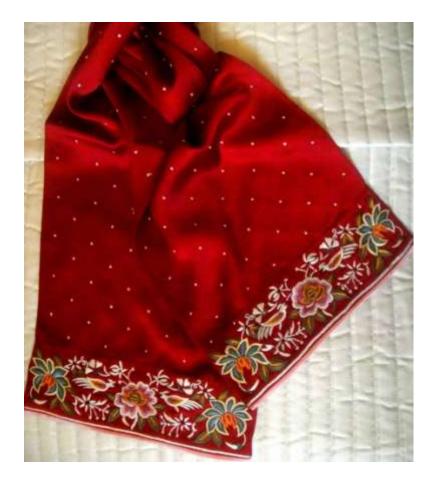

#### S11. Multicoloured Chrysanthemum and SILK STOLES Bird Pattern

Black Approx 72"x20": Rs. 6600/-