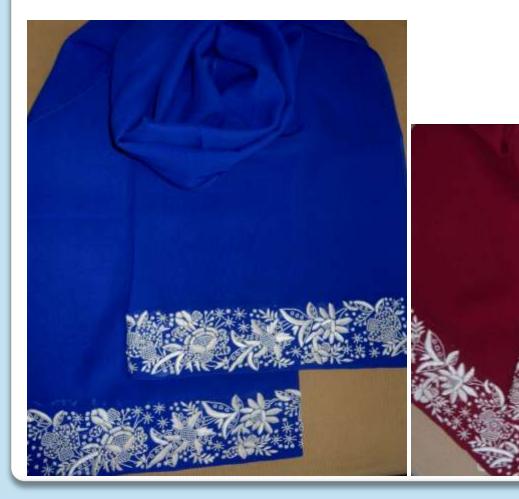

#### S1. Chrysanthemum Bamboo Pattern Black, Red, Blue Approx 72''x12'': Rs. 3200/-Approx 72''x20'': Rs. 3600/-

**S2. Parsi Border with Dots** Black, Red, Blue, Grey, Beige Approx 72"x9": Rs. 3000/-Approx 72"x20": Rs. 4200/-

#### **S8. Lily Border** Black, Red, Blue Approx 72"x9": Rs. 2200/-Approx 72"x20": Rs. 3200/-

**S9. Butterfly Pattern** Black, Red, Blue Approx 72"x12": Rs. 3200/-Approx 72"x20": Rs. 4200/-

S10. White Flower Pattern Black, Red, Blue Approx 72"x9": Rs. 2600/-Approx 72"x20": Rs. 4200/-