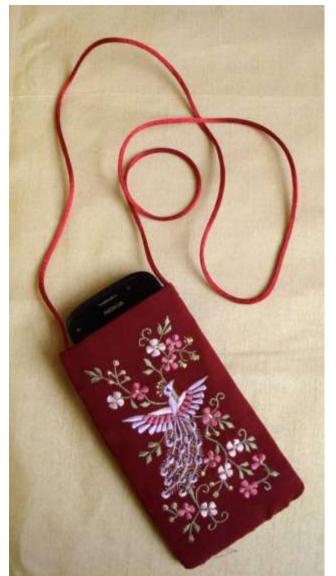

ara Hand Embroidered

Can be made to order in the colours and fabric of your choice Price: On request





## Hand Embroidered Parsi Kors (Borders)

These can be made to order in the colours of your choice and the length you want

Kor 1 Price: On request



Kor 2 Price: On request



## Hand Embroidered Parsi Kors (Borders)

These can be made to order in the colours of your choice and the length you want.

Kor 3 Price: On request





Kor 4 Price: On request

## Hand Embroidered Parsi Kors (Borders)

These can be made to order in the colours of your choice and the length you want .

Kor 5 Price: On request



Kor 5

Kor 6 Price: On request

Kor 6

Kor 7 Price: On request



Kor 7

MC: Available in black, red, beige Rs 300/-Approx Size: 6" x 3<sup>1</sup>/<sub>4</sub>"



## MOBILE COVERS



## UTILITY MOBILE COVER CUM PURSE



# SPECTACLE CASES

SC: Available in black, red, beige Price: Rs 300/-Approx Size: 7" x 3"





# HAND EMBROIDERED PICTURE FRAMES

#### Available in various colors



PF 1 in hand embroidery 11<sup>1</sup>/<sub>2</sub>"x 8" Rs.1500/-





PF 4 in hand embroidery 11<sup>1</sup>/<sub>2</sub>"x 8" Rs.1500/-

PF 2 in hand embroidery 11<sup>1</sup>/<sub>2</sub>"x 8" Rs.1500/-

# PICTURE FRAMES Hand Embroidered



PF 5 Simurgh Pattern-Hand Embroidered Rs 1600/-Approx Size : 11<sup>1</sup>/<sub>2</sub>" x 8" PhF 10"x 8" Rs.700/-









# PHOTO FRAMES

#### PhF 10"x 8" Rs.700/-







#### PhF 10"x 8" Rs.700/-





# PHOTO FRAMES



# EMBROIDERED BOXES

Available in black, red, green, blue Price: Rs 400/-Approx Size: Diameter 6"









### CARDS

## with t