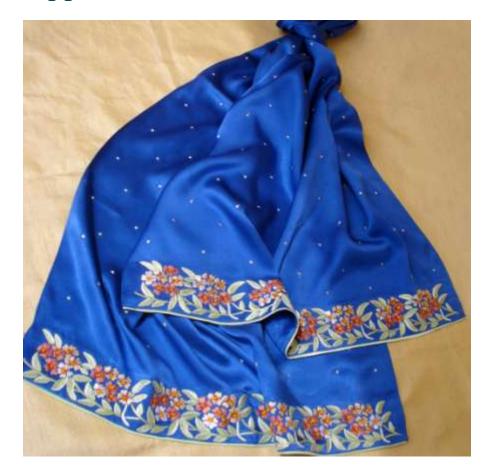

#### S1. Chrysanthemum Bamboo Pattern Black, Red, Blue Approx 72''x12'': Rs. 3200/-Approx 72''x20'': Rs. 3600/-

**S2. Parsi Border with Dots** Black, Red, Blue, Grey, Beige Approx 72"x9": Rs. 3000/-Approx 72"x20": Rs. 4200/-

#### **S4. Multicoloured Flowers** (Zinnia) Black, Red, Blue, Beige, Grey Approx 72"x9": Rs 3000/-

Approx 72"x9": Rs. 3000/-Approx 72"x20": Rs. 4020/-

**S5. Peacock Border** Black, Red, Blue Approx 72"x9": Rs. 4500/-Approx 72"x20": Rs. 7800/-

#### **S6. Flower Cluster** Black, Red, Blue, Beige, Grey Approx 72"x9": Rs. 2600/-Approx 72"x20": Rs. 3700/-

#### **S7. Power of Creativity** Black, Red, Blue Approx 72"x12": Rs. 3200/-

#### **S8. Lily Border** Black, Red, Blue Approx 72"x9": Rs. 2200/-Approx 72"x20": Rs. 3200/-

**S9. Butterfly Pattern** Black, Red, Blue Approx 72"x12": Rs. 3200/-Approx 72"x20": Rs. 4200/-

S10. White Flower Pattern Black, Red, Blue Approx 72"x9": Rs. 2600/-Approx 72"x20": Rs. 4200/-

#### S11. Multicoloured Chrysanthemum and SILK STOLES Bird Pattern

Black Approx 72"x20": Rs. 6600/-

#### **S12. Multicoloured Rose Pattern** Black Approx 72"x20": Rs. 4200/-

#### **S13. Large Gold Rose Pattern** Black, Red Approx 72"x20": Rs. 4200/-

#### S14. Pink Rose Pattern Black Approx 72"x9": Rs. 3000/-Approx 72"x20": Rs. 4200/-

#### S15. Lily Spray Pattern Black, Red Approx 72"x20": Rs. 4200/-

#### **S16. White Flower Trellis Pattern** Black Approx 72"x9": Rs. 3000/-

J1. Jhabla and Topi Set Various colours Jhabla approx 15"x15" Topi diameter approx 6" Rs. 4000/-