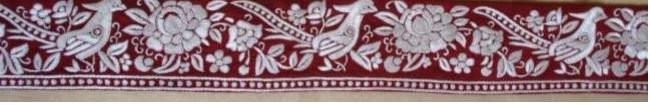

## Hand Embroidered Parsi Kors (Borders)

These can be made to order in the colours of your choice and the length you want

Kor 1 Price: On request

Kor 2 Price: On request