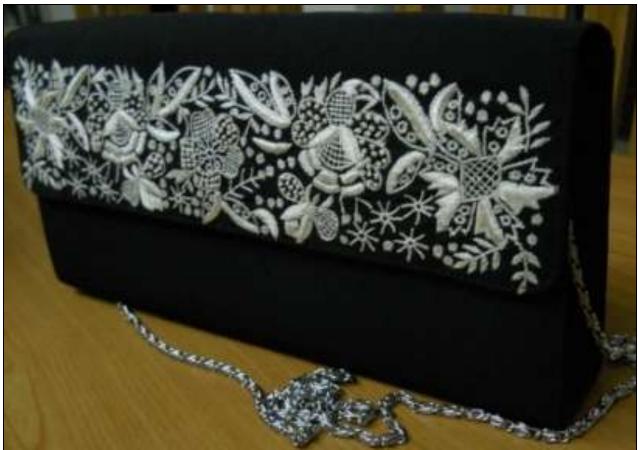

P21. Pink rose pattern (both sides) Black 3000 /-Approx Size: Base 8", Height 6"

High fashion clutch with detachable metal strap P22. Gul-e-bulbul pattern in golden embroidery (both sides) Black, Red 3000 /-Approx Size: Base 8", Height 6"

P23. Lily pattern (both sides)Black, Red Rs 3000 /-Approx Size: Base 8", Height 6"

P24. Parsi border pattern (both sides) Black, Beige 2500 /-Approx Size: Base 8", Height 6"

P25. Large gold rose pattern (only border on both sides) Black, Red 2500 /-Approx Size: Base 8", Height 6"