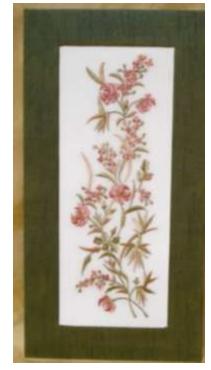

# PICTURE FRAMES Hand Embroidered

PF 5 Simurgh Pattern-Hand Embroidered Rs 1600/-Approx Size : 11<sup>1</sup>/<sub>2</sub>" x 8" PhF 10"x 8" Rs.700/-