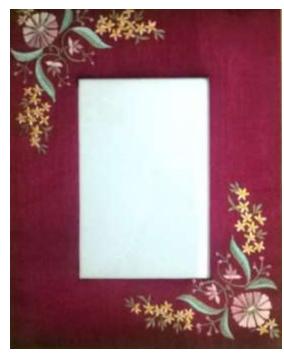

# HAND EMBROIDERED PICTURE FRAMES

#### Available in various colors

PF 1 in hand embroidery 11<sup>1</sup>/<sub>2</sub>"x 8" Rs.1500/-

PF 4 in hand embroidery 11<sup>1</sup>/<sub>2</sub>"x 8" Rs.1500/-

PF 2 in hand embroidery 11<sup>1</sup>/<sub>2</sub>"x 8" Rs.1500/-