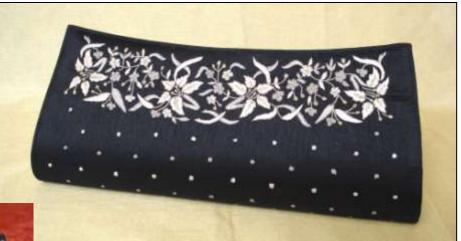

P23. Lily pattern (both sides)Black, Red Rs 3000 /-Approx Size: Base 8", Height 6"

P24. Parsi border pattern (both sides) Black, Beige 2500 /-Approx Size: Base 8", Height 6"

P25. Large gold rose pattern (only border on both sides) Black, Red 2500 /-Approx Size: Base 8", Height 6"