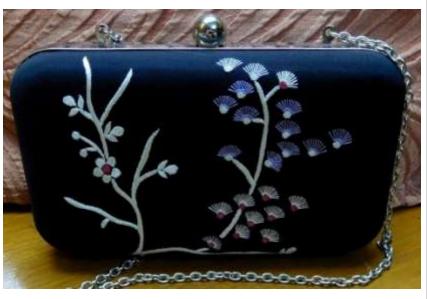

Front

Back

P31. Duck pattern Black 2700 /-Approx Size: Base 8", Height 5"

Front

P32. Flying bird pattern Black 2700 /-Approx Size: Base 8", Height 5"

Front

Back

P33. White flower trellis pattern Black 2700 /-Approx Size: Base 8", Height 5"