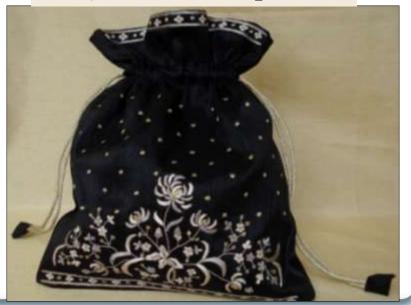

## Hand Embroidered Potlis

P20. Available in black, purple, teal, silver, beige, red, olive green, blue
Rs 1200/Approx Size: 9" x 9<sup>1</sup>/<sub>2</sub>"

Flower cluster pattern

Flower cluster pattern