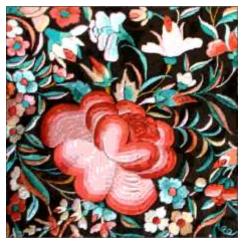

# PARSI EMBROIDERY

Parsi embroidery is an artistic and cultural amalgamation of four unique design traditions- Iranian, Indian, Chinese and European. This has resulted in a distinctive style which blends nature's creations, birds- real and exotic, flowers, plant life and animals with elements of mythology. These motifs are skillfully embroidered on kors (borders), garas (saris), jhablas (shirts) and ijars (pants).

Parsi embroidery is truly an intercultural art form, which has descended from Achaemenian times in an unbroken continuum. Originally the items came to the Parsis of India as precious pieces, ordered and imported from China. With the end of Parsi trading in China this link is now gone. Many stitches and techniques used in weaving the materials are now forgotten. It is imperative to ensure that this tradition of embroidery is not lost forever.

Its revival and survival has been undertaken by Parzor.

The revival of this craft not only serves the purpose of preserving this craft heritage but also encourages appreciation of the craft and also gives employment and livelihood to craft persons.