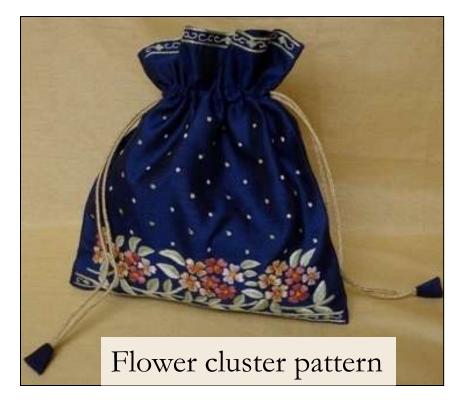

Clutch with detachable metal strap P8. Multicoloured Flowers Black, Red, Blue, Beige, Grey: Rs 2300 /-Approx Size: Base 11.5", Top 10.5", Height 5"

Clutch with detachable metal strap P10. Flower Cluster Black, Red, Blue, Beige, Grey: Rs 2300 /-Approx Size: Base 11.5", Top 10.5", Height 5"

## Hand Embroidered Potlis

P20. Available in black, purple, teal, silver, beige, red, olive green, blue
Rs 1200/Approx Size: 9" x 9<sup>1</sup>/<sub>2</sub>"

Flower cluster pattern

Flower cluster pattern