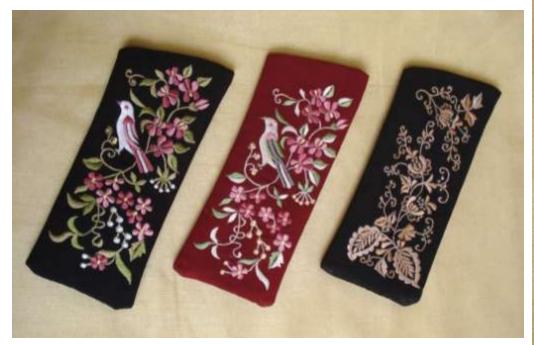

# SPECTACLE CASES

SC: Available in black, red, beige Price: Rs 300/-Approx Size: 7" x 3"