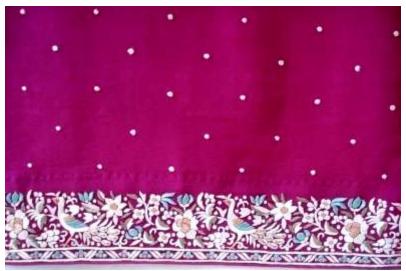

P21. Pink rose pattern (both sides) Black 3000 /-Approx Size: Base 8", Height 6"

High fashion clutch with detachable metal strap P22. Gul-e-bulbul pattern in golden embroidery (both sides) Black, Red 3000 /-Approx Size: Base 8", Height 6"

P23. Lily pattern (both sides)Black, Red Rs 3000 /-Approx Size: Base 8", Height 6"

P24. Parsi border pattern (both sides) Black, Beige 2500 /-Approx Size: Base 8", Height 6"

P25. Large gold rose pattern (only border on both sides) Black, Red 2500 /-Approx Size: Base 8", Height 6"