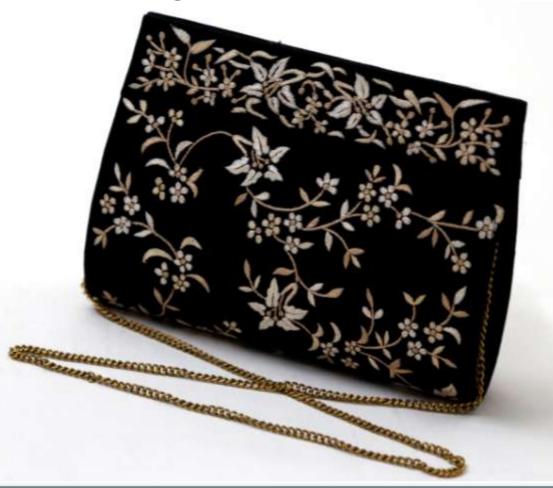

P21. Pink rose pattern (both sides) Black 3000 /-Approx Size: Base 8", Height 6"

High fashion clutch with detachable metal strap P22. Gul-e-bulbul pattern in golden embroidery (both sides) Black, Red 3000 /-Approx Size: Base 8", Height 6"

P23. Lily pattern (both sides)Black, Red Rs 3000 /-Approx Size: Base 8", Height 6"

P24. Parsi border pattern (both sides) Black, Beige 2500 /-Approx Size: Base 8", Height 6"

P25. Large gold rose pattern (only border on both sides) Black, Red 2500 /-Approx Size: Base 8", Height 6"