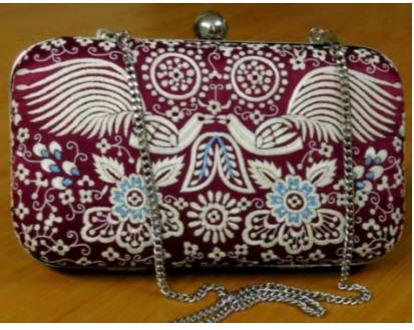

Front

Back

P34. Peacock pattern Black, Red 3500 /-Approx Size: Base 8", Height 5"

Clutch with detachable metal strap P1. Gul-e-Bulbul Border Black, Red and Blue Rs 2300/-Approx Size: Base 11.5", Top 10.5", Height 5"