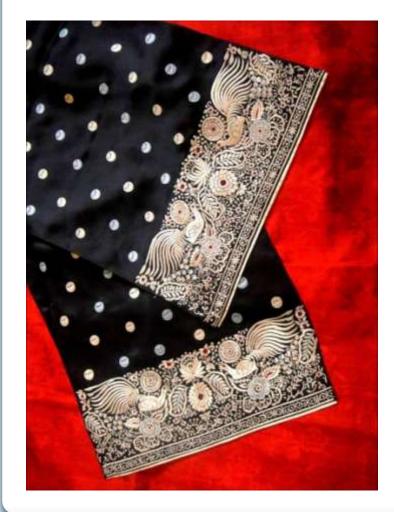

# PARSI EMBROIDERY

Parsi embroidery is an artistic and cultural amalgamation of four unique design traditions- Iranian, Indian, Chinese and European. This has resulted in a distinctive style which blends nature's creations, birds- real and exotic, flowers, plant life and animals with elements of mythology. These motifs are skillfully embroidered on kors (borders), garas (saris), jhablas (shirts) and ijars (pants).

Parsi embroidery is truly an intercultural art form, which has descended from Achaemenian times in an unbroken continuum. Originally the items came to the Parsis of India as precious pieces, ordered and imported from China. With the end of Parsi trading in China this link is now gone. Many stitches and techniques used in weaving the materials are now forgotten. It is imperative to ensure that this tradition of embroidery is not lost forever.

Its revival and survival has been undertaken by Parzor.

The revival of this craft not only serves the purpose of preserving this craft heritage but also encourages appreciation of the craft and also gives employment and livelihood to craft persons.