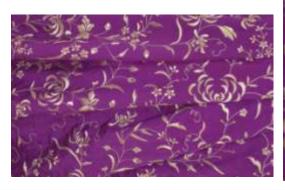

# PARSI EMBROIDERY

Parsi embroidery is an artistic and cultural amalgamation of four unique design traditions- Iranian, Indian, Chinese and European. This has resulted in a distinctive style which blends nature's creations, birds- real and exotic, flowers, plant life and animals with elements of mythology. These motifs are skillfully embroidered on kors (borders), garas (saris), jhablas (shirts) and ijars (pants).

Parsi embroidery is truly an intercultural art form, which has descended from Achaemenian times in an unbroken continuum. Originally the items came to the Parsis of India as precious pieces, ordered and imported from China. With the end of Parsi trading in China this link is now gone. Many stitches and techniques used in weaving the materials are now forgotten. It is imperative to ensure that this tradition of embroidery is not lost forever.