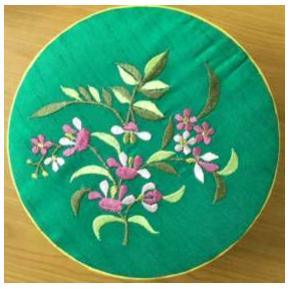

#### Exhibition based Coasters Rs 100/-

A STUR AND O VEDICE AND ADDRESS WARDER BUTTE AND WHEN A AUTO IN MIT IN and as not be the to be a state of the second The state was in our third to be to the to do in the Mar I I M N Drift do L O'L N L M L M L N Wat to an ingle and chill a chim when a Party and in the lot of the lot of the Party of and a reason of the state of the state of the state of the STREET, STREET Manager and Manager and Andrew and Andr CARDING AND THE PARTY OF THE R. P. LEWIS CO., N. P. 10.10日 \* A 17 11 3 20 11 11 14 1 1915 Address of the State of the State

# PARSI EMBROIDERY

Parsi embroidery is an artistic and cultural amalgamation of four unique design traditions- Iranian, Indian, Chinese and European. This has resulted in a distinctive style which blends nature's creations, birds- real and exotic, flowers, plant life and animals with elements of mythology. These motifs are skillfully embroidered on kors (borders), garas (saris), jhablas (shirts) and ijars (pants).

Parsi embroidery is truly an intercultural art form, which has descended from Achaemenian times in an unbroken continuum. Originally the items came to the Parsis of India as precious pieces, ordered and imported from China. With the end of Parsi trading in China this link is now gone. Many stitches and techniques used in weaving the materials are now forgotten. It is imperative to ensure that this tradition of embroidery is not lost forever.

Its revival and survival has been undertaken by Parzor.

The revival of this craft not only serves the purpose of preserving this craft heritage but also encourages appreciation of the craft and also gives employment and livelihood to craft persons.