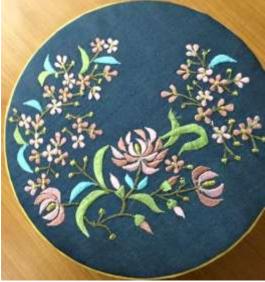

#### Exhibition based Coasters Rs 100/-

A STUR AND O VEDICE AND ADDRESS WARDER BUTTE AND WHEN A AUTO IN MIT IN and as not be the to be a state of the second The state was in our third to be to the to do in the Mar I I M N Drift do L O'L N L M L M L N Wat to an ingle and chill a chim when a Party and in the lot of the lot of the Party of and a reason of the state of the state of the state of the STREET, STREET Manager and Manager and Andrew and Andr CARDING AND THE PARTY OF THE R. P. LEWIS CO., N. P. 10.10日 \* A 17 11 3 20 11 11 14 1 1915 Address of the State of the State

# PARSI EMBROIDERY

Parsi embroidery is an artistic and cultural amalgamation of four unique design traditions- Iranian, Indian, Chinese and European. This has resulted in a distinctive style which blends nature's creations, birds- real and exotic, flowers, plant life and animals with elements of mythology. These motifs are skillfully embroidered on kors (borders), garas (saris), jhablas (shirts) and ijars (pants).

Parsi embroidery is truly an intercultural art form, which has descended from Achaemenian times in an unbroken continuum. Originally the items came to the Parsis of India as precious pieces, ordered and imported from China. With the end of Parsi trading in China this link is now gone. Many stitches and techniques used in weaving the materials are now forgotten. It is imperative to ensure that this tradition of embroidery is not lost forever.

Its revival and survival has been undertaken by Parzor.

The revival of this craft not only serves the purpose of preserving this craft heritage but also encourages appreciation of the craft and also gives employment and livelihood to craft persons.