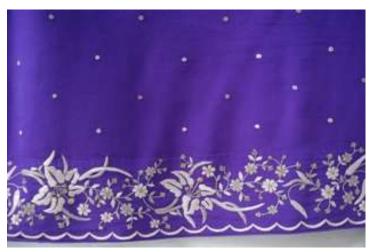

# PARSI EMBROIDERY

Parsi embroidery is an artistic and cultural amalgamation of four unique design traditions- Iranian, Indian, Chinese and European. This has resulted in a distinctive style which blends nature's creations, birds- real and exotic, flowers, plant life and animals with elements of mythology. These motifs are skillfully embroidered on kors (borders), garas (saris), jhablas (shirts) and ijars (pants).

Parsi embroidery is truly an intercultural art form, which has descended from Achaemenian times in an unbroken continuum. Originally the items came to the Parsis of India as precious pieces, ordered and imported from China. With the end of Parsi trading in China this link is now gone. Many stitches and techniques used in weaving the materials are now forgotten. It is imperative to ensure that this tradition of embroidery is not lost forever.

Its revival and survival has been undertaken by Parzor.

The revival of this craft not only serves the purpose of preserving this craft heritage but also encourages appreciation of the craft and also gives employment and livelihood to craft persons.