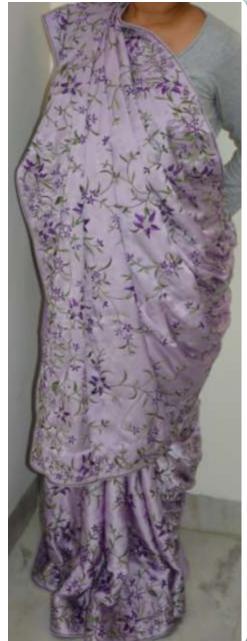

## White Flower Gara with Pallu Hand Embroidered

Can be made to order in the colours and fabric of your choice Price: On request

## Lily Full Gara Hand Embroidered

Can be made to order in the colours and fabric of your choice Price: On request

## Chrysanthemum *Pallu* Gara Hand Embroidered

Can be made to order in the colours and fabric of your choice Price: On request

## White Flower Gara Hand Embroidered

Can be made to order in the colours and fabric of your choice Price: On request

## **Chrysanthemum Gara** Hand Embroidered

Can be made to order in the colours and fabric of your choice Price: On request