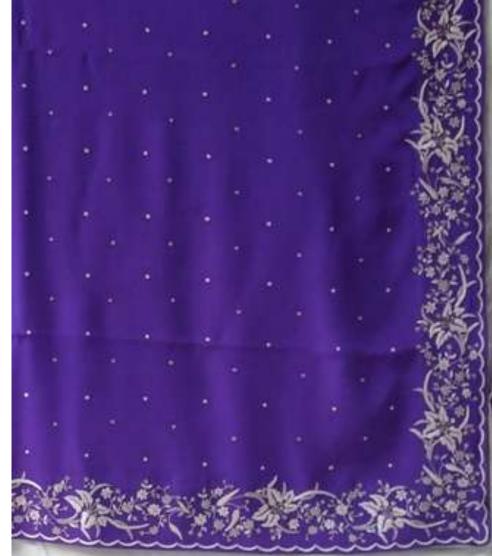

#### LADIES BAGS IN PERSIAN STYLE EMBROIDERY WORK

LB 3. Evening Purse Purple (both sides border) Rs 2300/-Approx Size: 12"x 7"

P 20. Available in black, purple, teal, silver, beige, red, olive green, blue Rs 1200/-Approx Size: 9" x 9½"