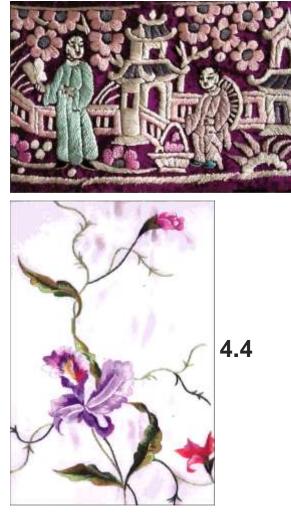

# PARSI EMBROIDERY

Parsi embroidery is an artistic and cultural amalgamation of four unique design traditions- Iranian, Indian, Chinese and European. This has resulted in a distinctive style which blends nature's creations, birds- real and exotic, flowers, plant life and animals with elements of mythology. These motifs are skillfully embroidered on kors (borders), garas (saris), jhablas (shirts) and ijars (pants).

Parsi embroidery is truly an intercultural art form, which has descended from Achaemenian times in an unbroken continuum. Originally the items came to the Parsis of India as precious pieces, ordered and imported from China. With the end of Parsi trading in China this link is now gone. Many stitches and techniques used in weaving the materials are now forgotten. It is imperative to ensure that this tradition of embroidery is not lost forever.