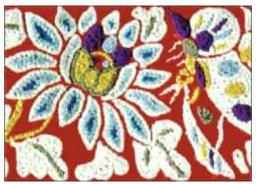

# PARSI EMBROIDERY

Parsi embroidery is an artistic and cultural amalgamation of four unique design traditions- Iranian, Indian, Chinese and European. This has resulted in a distinctive style which blends nature's creations, birds- real and exotic, flowers, plant life and animals with elements of mythology. These motifs are skillfully embroidered on kors (borders), garas (saris), jhablas (shirts) and ijars (pants).

Parsi embroidery is truly an intercultural art form, which has descended from Achaemenian times in an unbroken continuum. Originally the items came to the Parsis of India as precious pieces, ordered and imported from China. With the end of Parsi trading in China this link is now gone. Many stitches and techniques used in weaving the materials are now forgotten. It is imperative to ensure that this tradition of embroidery is not lost forever.