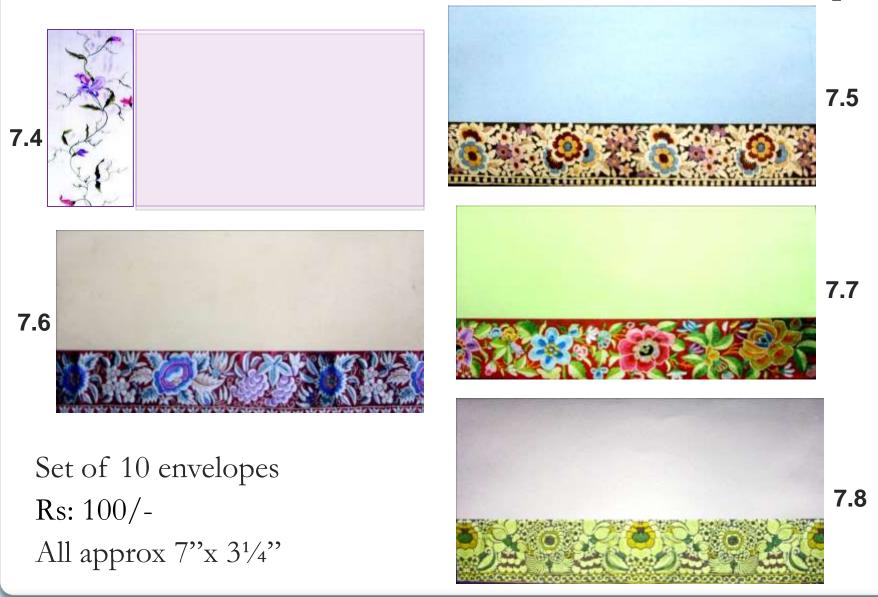

# Gift Envelopes

# Gift Envelopes

8.1

Set of 10 envelopes Rs: 100/-Large size (Approx 8.5" x 4")