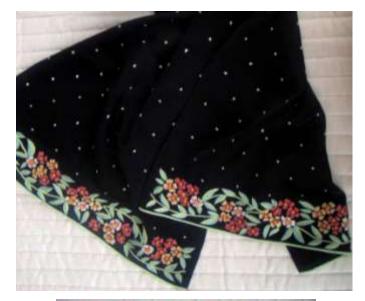

#### S1. Chrysanthemum Bamboo Pattern Black, Red, Blue Approx 72''x12'': Rs. 3200/-Approx 72''x20'': Rs. 3600/-

**S2. Parsi Border with Dots** Black, Red, Blue, Grey, Beige Approx 72"x9": Rs. 3000/-Approx 72"x20": Rs. 4200/-

#### **S4. Multicoloured Flowers** (Zinnia) Black, Red, Blue, Beige, Grey Approx 72"x9": Rs 3000/-

Approx 72"x9": Rs. 3000/-Approx 72"x20": Rs. 4020/-

**S5. Peacock Border** Black, Red, Blue Approx 72"x9": Rs. 4500/-Approx 72"x20": Rs. 7800/-

#### **S6. Flower Cluster** Black, Red, Blue, Beige, Grey Approx 72"x9": Rs. 2600/-Approx 72"x20": Rs. 3700/-

#### **S7. Power of Creativity** Black, Red, Blue Approx 72"x12": Rs. 3200/-

#### **S8. Lily Border** Black, Red, Blue Approx 72"x9": Rs. 2200/-Approx 72"x20": Rs. 3200/-

**S9. Butterfly Pattern** Black, Red, Blue Approx 72"x12": Rs. 3200/-Approx 72"x20": Rs. 4200/-

S10. White Flower Pattern Black, Red, Blue Approx 72"x9": Rs. 2600/-Approx 72"x20": Rs. 4200/-

#### S11. Multicoloured Chrysanthemum and SILK STOLES Bird Pattern

Black Approx 72"x20": Rs. 6600/-

#### **S12. Multicoloured Rose Pattern** Black Approx 72"x20": Rs. 4200/-

#### **S13. Large Gold Rose Pattern** Black, Red Approx 72"x20": Rs. 4200/-

#### S14. Pink Rose Pattern Black Approx 72"x9": Rs. 3000/-Approx 72"x20": Rs. 4200/-

#### S15. Lily Spray Pattern Black, Red Approx 72"x20": Rs. 4200/-

#### **S16. White Flower Trellis Pattern** Black Approx 72"x9": Rs. 3000/-

J1. Jhabla and Topi Set Various colours Jhabla approx 15"x15" Topi diameter approx 6" Rs. 4000/-