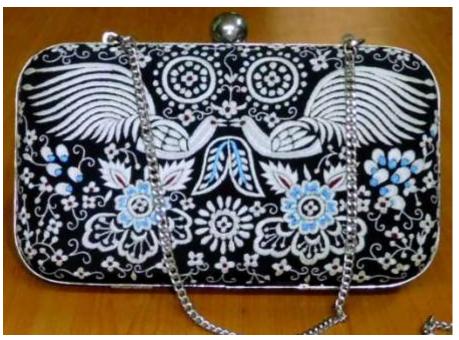

Front

Back

P34. Peacock pattern Black, Red 3500 /-Approx Size: Base 8", Height 5"

Clutch with detachable metal strap P1. Gul-e-Bulbul Border Black, Red and Blue Rs 2300/-Approx Size: Base 11.5", Top 10.5", Height 5"