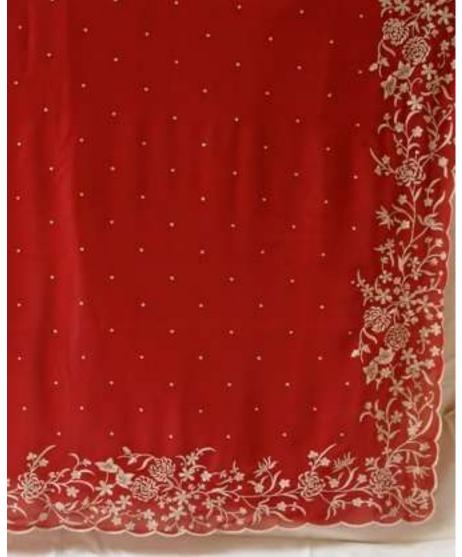

## White Flower Gara with Pallu Hand Embroidered

Can be made to order in the colours and fabric of your choice Price: On request

## Lily Full Gara Hand Embroidered

Can be made to order in the colours and fabric of your choice Price: On request

## Chrysanthemum *Pallu* Gara Hand Embroidered

Can be made to order in the colours and fabric of your choice Price: On request

## White Flower Gara Hand Embroidered

Can be made to order in the colours and fabric of your choice Price: On request

## **Chrysanthemum Gara** Hand Embroidered

Can be made to order in the colours and fabric of your choice Price: On request