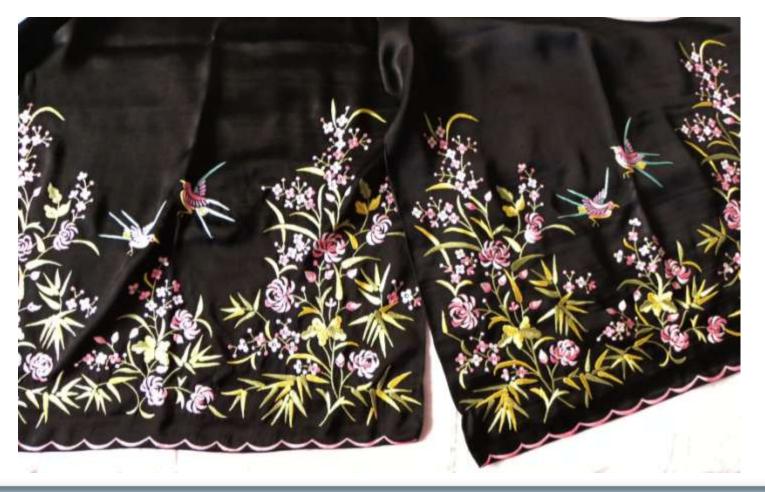

#### S11. Multicoloured Chrysanthemum and SILK STOLES Bird Pattern

Black Approx 72"x20": Rs. 6600/-

#### **S12. Multicoloured Rose Pattern** Black Approx 72"x20": Rs. 4200/-