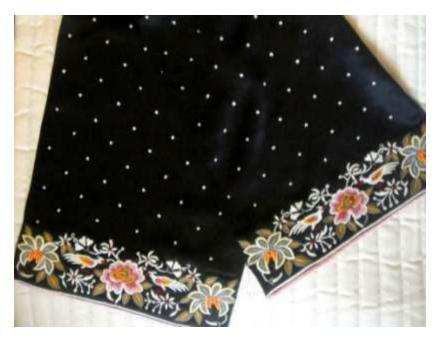

#### S1. Chrysanthemum Bamboo Pattern Black, Red, Blue Approx 72''x12'': Rs. 3200/-Approx 72''x20'': Rs. 3600/-

**S2. Parsi Border with Dots** Black, Red, Blue, Grey, Beige Approx 72"x9": Rs. 3000/-Approx 72"x20": Rs. 4200/-