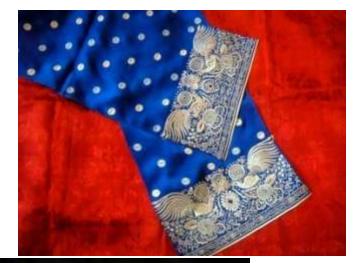

## Hand Embroidered Parsi Kors (Borders)

These can be made to order in the colours of your choice and the length you want

Kor 1 Price: On request

Kor 2 Price: On request

## Hand Embroidered Parsi Kors (Borders)

These can be made to order in the colours of your choice and the length you want.

Kor 3 Price: On request

Kor 4 Price: On request

## Hand Embroidered Parsi Kors (Borders)

These can be made to order in the colours of your choice and the length you want .

Kor 5 Price: On request

Kor 5

Kor 6 Price: On request

Kor 6

Kor 7 Price: On request