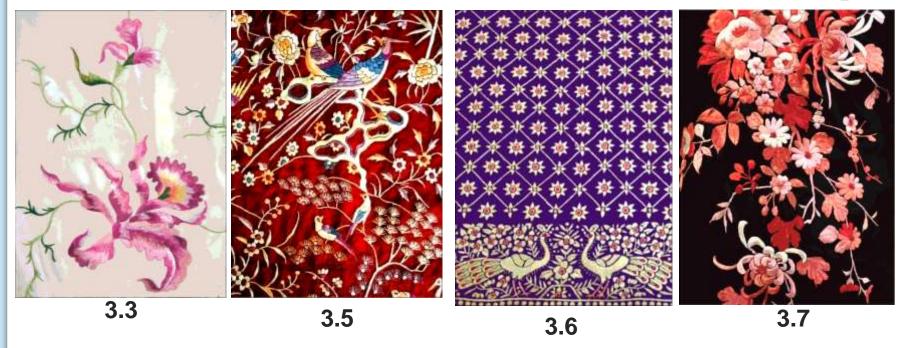

## with traditional Parsi textile designs

Parzor Crafts has created stationery items based on traditional designs from our textile heritage. Each card carries an explanation of the meaning and symbolism of the textile and its motifs. These are available for you and support our research. Please get yourself these beautiful items with Parsi textile designs and support the preservation of our heritage.