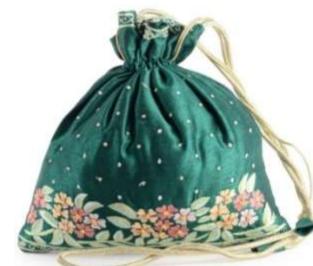

#### Hand Embroidered Potlis

### Hand Embroidered Potlis

## Hand Embroidered Potlis

P20. Available in black, purple, teal, silver, beige, red, olive green, blue
Rs 1200/Approx Size: 9" x 9<sup>1</sup>/<sub>2</sub>"

Flower cluster pattern

Flower cluster pattern