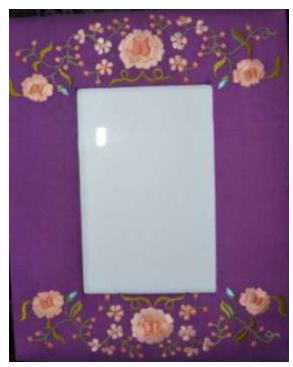

# HAND EMBROIDERED PICTURE FRAMES

#### Available in various colors

PF 1 in hand embroidery 11<sup>1</sup>/<sub>2</sub>"x 8" Rs.1500/-

PF 4 in hand embroidery 11<sup>1</sup>/<sub>2</sub>"x 8" Rs.1500/-

PF 2 in hand embroidery 11<sup>1</sup>/<sub>2</sub>"x 8" Rs.1500/-