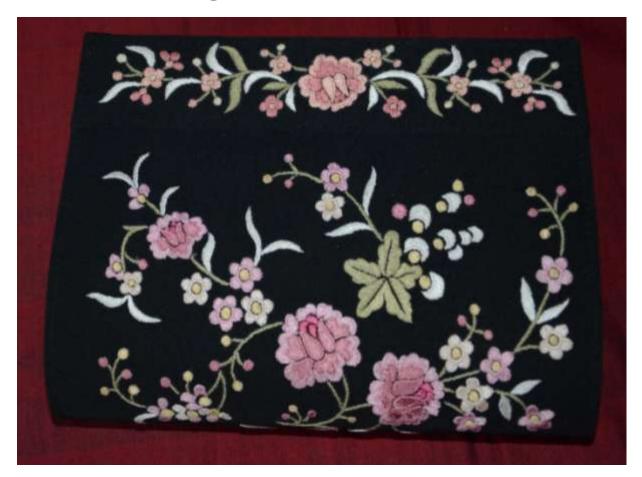

# PARSI EMBROIDERY

Parsi embroidery is an artistic and cultural amalgamation of four unique design traditions- Iranian, Indian, Chinese and European. This has resulted in a distinctive style which blends nature's creations, birds- real and exotic, flowers, plant life and animals with elements of mythology. These motifs are skillfully embroidered on kors (borders), garas (saris), jhablas (shirts) and ijars (pants).

Parsi embroidery is truly an intercultural art form, which has descended from Achaemenian times in an unbroken continuum. Originally the items came to the Parsis of India as precious pieces, ordered and imported from China. With the end of Parsi trading in China this link is now gone. Many stitches and techniques used in weaving the materials are now forgotten. It is imperative to ensure that this tradition of embroidery is not lost forever.

Its revival and survival has been undertaken by Parzor.

The revival of this craft not only serves the purpose of preserving this craft heritage but also encourages appreciation of the craft and also gives employment and livelihood to craft persons.

## Hand Embroidered Items

Stoles Purses Potlis • Wallets Borders (Kors) Parsi Gara Saris

**&** Others Embroidered Items Mobile Covers • Spectacle Cases Picture Frames • Photo Frames Utility Covers • Boxes