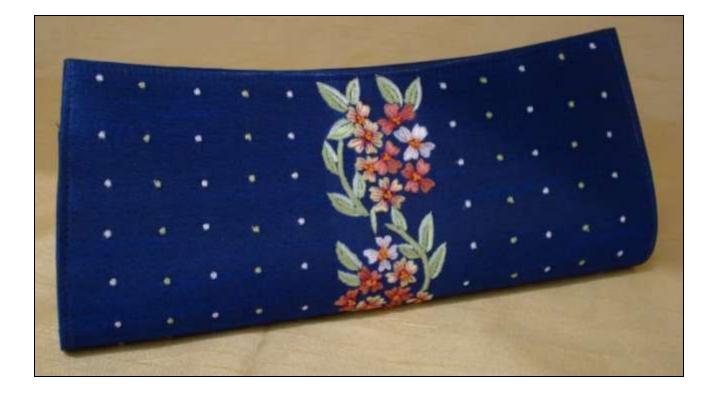

## Clutch with detachable metal strap P6. Lily Border Black, Red, Blue: Rs 2300 /-Approx Size: Base 11.5", Top 10.5", Height 5"

Horizontal pattern

Vertical pattern

Clutch with detachable metal strap P7. Parsi Border Black, Red, Blue, Beige, Grey: Rs 2300/-Approx Size: Base 11.5", Top 10.5", Height 5"

Clutch with detachable metal strap P8. Multicoloured Flowers Black, Red, Blue, Beige, Grey: Rs 2300 /-Approx Size: Base 11.5", Top 10.5", Height 5"

Clutch with detachable metal strap P10. Flower Cluster Black, Red, Blue, Beige, Grey: Rs 2300 /-Approx Size: Base 11.5", Top 10.5", Height 5"