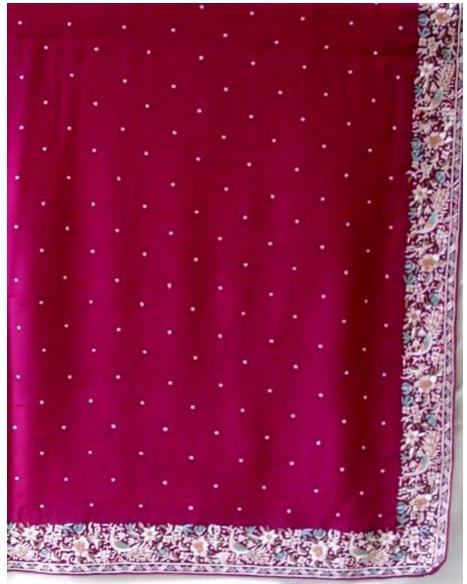

## White Flower Gara with Pallu Hand Embroidered

Can be made to order in the colours and fabric of your choice Price: On request

## Lily Full Gara Hand Embroidered

Can be made to order in the colours and fabric of your choice Price: On request

## Chrysanthemum *Pallu* Gara Hand Embroidered

Can be made to order in the colours and fabric of your choice Price: On request

## White Flower Gara Hand Embroidered

Can be made to order in the colours and fabric of your choice Price: On request

## **Chrysanthemum Gara** Hand Embroidered

Can be made to order in the colours and fabric of your choice Price: On request