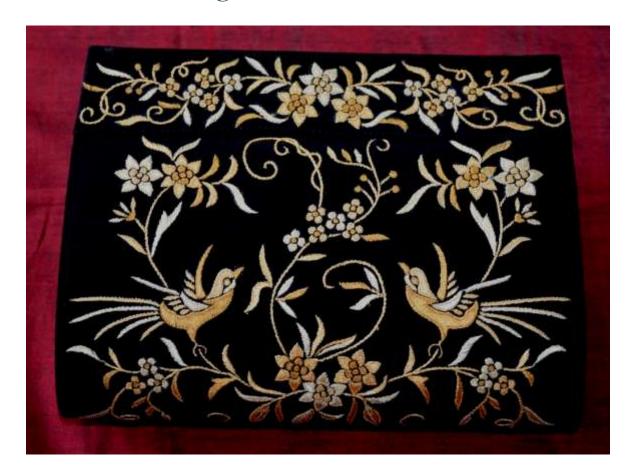

# PARSI EMBROIDERY

Parsi embroidery is an artistic and cultural amalgamation of four unique design traditions- Iranian, Indian, Chinese and European. This has resulted in a distinctive style which blends nature's creations, birds- real and exotic, flowers, plant life and animals with elements of mythology. These motifs are skillfully embroidered on kors (borders), garas (saris), jhablas (shirts) and ijars (pants).

Parsi embroidery is truly an intercultural art form, which has descended from Achaemenian times in an unbroken continuum. Originally the items came to the Parsis of India as precious pieces, ordered and imported from China. With the end of Parsi trading in China this link is now gone. Many stitches and techniques used in weaving the materials are now forgotten. It is imperative to ensure that this tradition of embroidery is not lost forever.

Its revival and survival has been undertaken by Parzor.

The revival of this craft not only serves the purpose of preserving this craft heritage but also encourages appreciation of the craft and also gives employment and livelihood to craft persons.

## Hand Embroidered Items

Stoles Purses Potlis • Wallets Borders (Kors) Parsi Gara Saris

**&** Others Embroidered Items Mobile Covers • Spectacle Cases Picture Frames • Photo Frames Utility Covers • Boxes