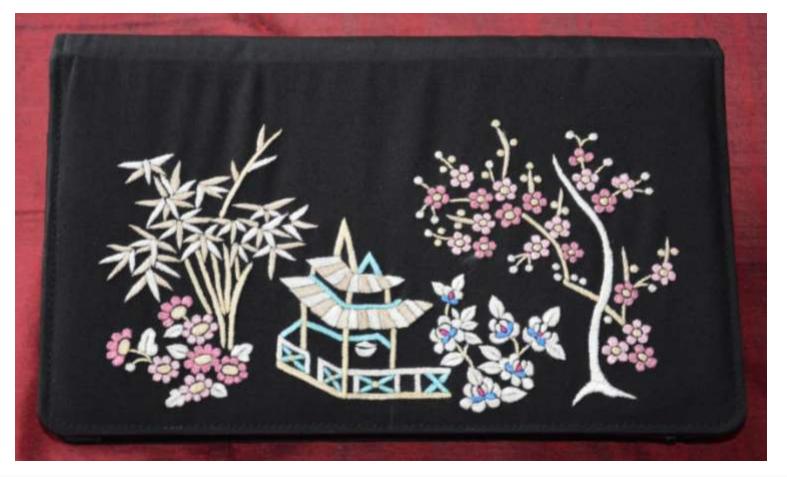

#### Brocade purse with detachable metal strap

P26. Vertical Kasabi pattern (both sides)Black and gold/silver 2500 /-Approx Size: Base 8.25", Height 7.5"

Flap purse with detachable metal strap P27. Toxy Cheena-cheeni style Black 2500 /-Approx Size: Base 11", Height 7"