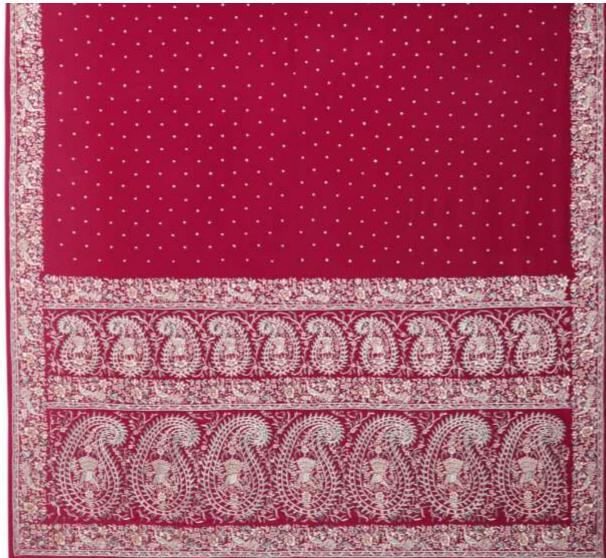

# PARSI EMBROIDERY

Parsi embroidery is an artistic and cultural amalgamation of four unique design traditions- Iranian, Indian, Chinese and European. This has resulted in a distinctive style which blends nature's creations, birds- real and exotic, flowers, plant life and animals with elements of mythology. These motifs are skillfully embroidered on kors (borders), garas (saris), jhablas (shirts) and ijars (pants).

Parsi embroidery is truly an intercultural art form, which has descended from Achaemenian times in an unbroken continuum. Originally the items came to the Parsis of India as precious pieces, ordered and imported from China. With the end of Parsi trading in China this link is now gone. Many stitches and techniques used in weaving the materials are now forgotten. It is imperative to ensure that this tradition of embroidery is not lost forever.

Its revival and survival has been undertaken by Parzor.

The revival of this craft not only serves the purpose of preserving this craft heritage but also encourages appreciation of the craft and also gives employment and livelihood to craft persons.