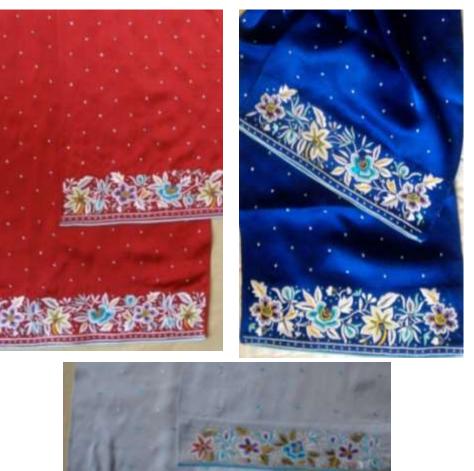

# PARSI EMBROIDERY

Parsi embroidery is an artistic and cultural amalgamation of four unique design traditions- Iranian, Indian, Chinese and European. This has resulted in a distinctive style which blends nature's creations, birds- real and exotic, flowers, plant life and animals with elements of mythology. These motifs are skillfully embroidered on kors (borders), garas (saris), jhablas (shirts) and ijars (pants).

Parsi embroidery is truly an intercultural art form, which has descended from Achaemenian times in an unbroken continuum. Originally the items came to the Parsis of India as precious pieces, ordered and imported from China. With the end of Parsi trading in China this link is now gone. Many stitches and techniques used in weaving the materials are now forgotten. It is imperative to ensure that this tradition of embroidery is not lost forever.

Its revival and survival has been undertaken by Parzor.

The revival of this craft not only serves the purpose of preserving this craft heritage but also encourages appreciation of the craft and also gives employment and livelihood to craft persons.