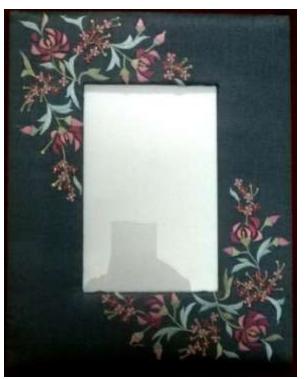

# HAND EMBROIDERED PICTURE FRAMES

#### Available in various colors

PF 1 in hand embroidery 11<sup>1</sup>/<sub>2</sub>"x 8" Rs.1500/-

PF 4 in hand embroidery 11<sup>1</sup>/<sub>2</sub>"x 8" Rs.1500/-

PF 2 in hand embroidery 11<sup>1</sup>/<sub>2</sub>"x 8" Rs.1500/-