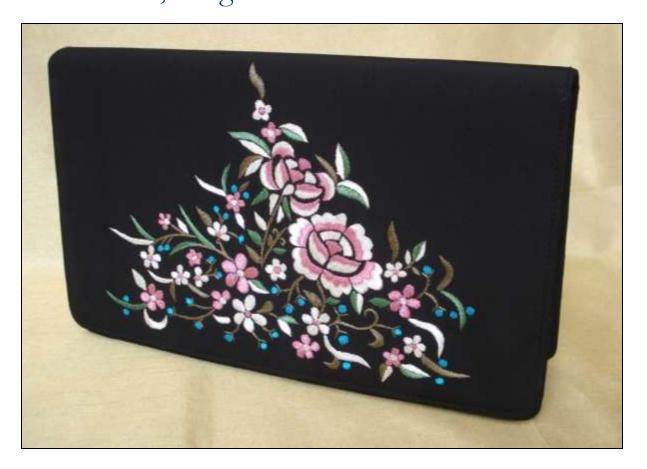

P21. Pink rose pattern (both sides) Black 3000 /-Approx Size: Base 8", Height 6"

High fashion clutch with detachable metal strap P22. Gul-e-bulbul pattern in golden embroidery (both sides) Black, Red 3000 /-Approx Size: Base 8", Height 6"

P23. Lily pattern (both sides)Black, Red Rs 3000 /-Approx Size: Base 8", Height 6"

P24. Parsi border pattern (both sides) Black, Beige 2500 /-Approx Size: Base 8", Height 6"

P25. Large gold rose pattern (only border on both sides) Black, Red 2500 /-Approx Size: Base 8", Height 6"