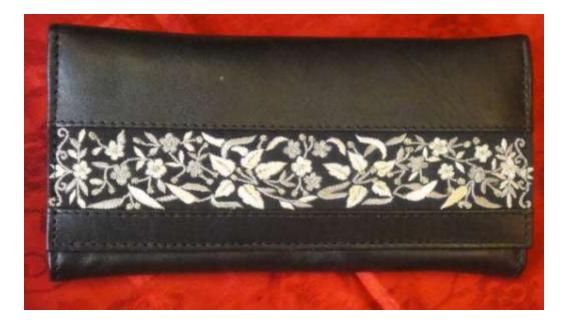

## Embroidered Leather Wallets

Lily Border W2 Rectangular: 7 <sup>1</sup>/<sub>4</sub>" x 4<sup>1</sup>/<sub>4</sub>": Rs. 2600/-