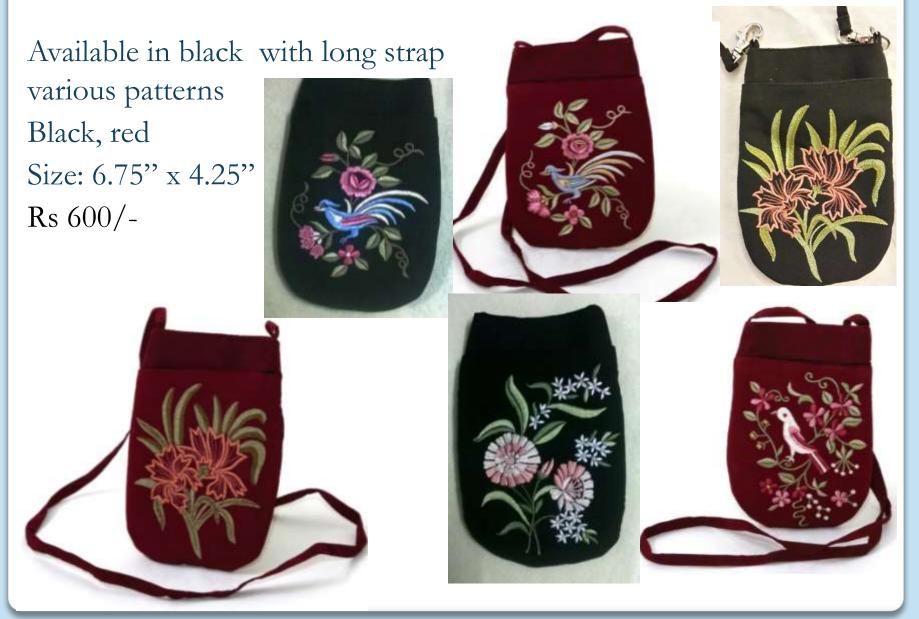

order in the colours and fabric of your choice Price: On request





## Hand Embroidered Parsi Kors (Borders)

These can be made to order in the colours of your choice and the length you want

Kor 1 Price: On request



Kor 2 Price: On request



## Hand Embroidered Parsi Kors (Borders)

These can be made to order in the colours of your choice and the length you want.

Kor 3 Price: On request





Kor 4 Price: On request

## Hand Embroidered Parsi Kors (Borders)

These can be made to order in the colours of your choice and the length you want .

Kor 5 Price: On request



Kor 5

Kor 6 Price: On request

Kor 6

Kor 7 Price: On request



Kor 7

MC: Available in black, red, beige Rs 300/-Approx Size: 6" x 3<sup>1</sup>/<sub>4</sub>"



## MOBILE COVERS



## UTILITY MOBILE COVER CUM PURSE



# SPECTACLE CASES

SC: Available in black, red, beige Price: Rs 300/-Approx Size: 7" x 3"





# HAND EMBROIDERED PICTURE FRAMES

#### Available in various colors



PF 1 in hand embroidery 11<sup>1</sup>/<sub>2</sub>"x 8" Rs.1500/-





PF 4 in hand embroidery 11<sup>1</sup>/<sub>2</sub>"x 8" Rs.1500/-

PF 2 in hand embroidery 11<sup>1</sup>/<sub>2</sub>"x 8" Rs.1500/-

# PICTURE FRAMES Hand Embroidered



PF 5 Simurgh Pattern-Hand Embroidered Rs 1600/-Approx Size : 11<sup>1</sup>/<sub>2</sub>" x 8" PhF 10"x 8" Rs.700/-









# PHOTO FRAMES

#### PhF 10"x 8" Rs.700/-







#### PhF 10"x 8" Rs.700/-





# PHOTO FRAMES



# EMBROIDERED BOXES

Available in black, red, green, blue Price: Rs 400/-Approx Size: Diameter 6"









### CARDS

## with traditional Parsi textile designs

Par