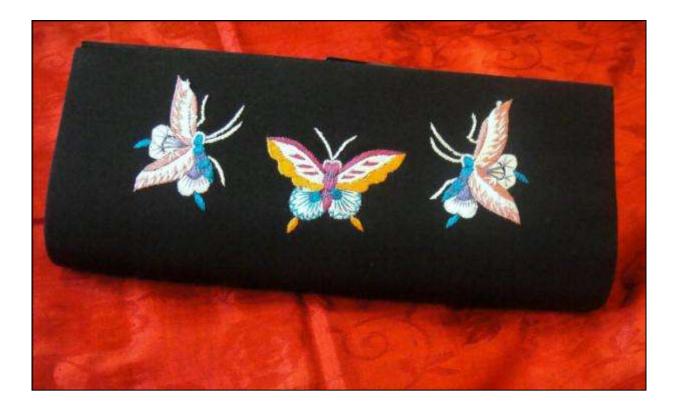

Flap Purse with detachable metal strap P13. Sherry Chrysanthemum Pattern Black, Red Rs 2300 /-Approx Size: Base 10", Height 6"

Clutch with detachable metal strap P16. Butterfly Black, Red, Blue: Rs 2300 /-Approx Size: Base 10", Top 8.5", Height 4"