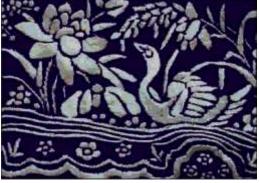

# PARSI EMBROIDERY

Parsi embroidery is an artistic and cultural amalgamation of four unique design traditions- Iranian, Indian, Chinese and European. This has resulted in a distinctive style which blends nature's creations, birds- real and exotic, flowers, plant life and animals with elements of mythology. These motifs are skillfully embroidered on kors (borders), garas (saris), jhablas (shirts) and ijars (pants).

Parsi embroidery is truly an intercultural art form, which has descended from Achaemenian times in an unbroken continuum. Originally the items came to the Parsis of India as precious pieces, ordered and imported from China. With the end of Parsi trading in China this link is now gone. Many stitches and techniques used in weaving the materials are now forgotten. It is imperative to ensure that this tradition of embroidery is not lost forever.