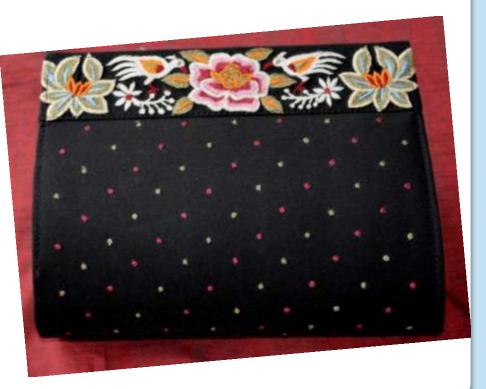

P19. Rose and Chrysanthemum Black, Red Rs 2300 /-Approx Size: Base 10", Height 5<sup>1</sup>/<sub>4</sub>"

#### LADIES BAGS IN PERSIAN STYLE EMBROIDERY WORK

LB 3. Evening Purse Purple (both sides border) Rs 2300/-Approx Size: 12"x 7"

P 20. Available in black, purple, teal, silver, beige, red, olive green, blue Rs 1200/-Approx Size: 9" x 9½"