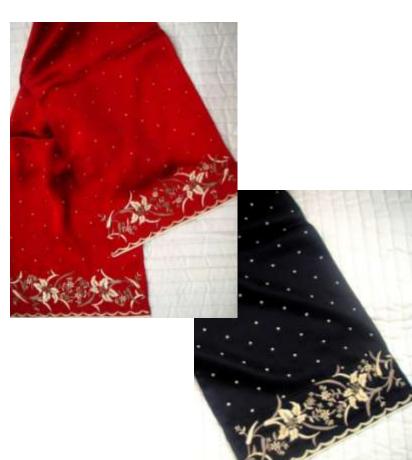

# PARSI EMBROIDERY

Parsi embroidery is an artistic and cultural amalgamation of four unique design traditions- Iranian, Indian, Chinese and European. This has resulted in a distinctive style which blends nature's creations, birds- real and exotic, flowers, plant life and animals with elements of mythology. These motifs are skillfully embroidered on kors (borders), garas (saris), jhablas (shirts) and ijars (pants).

Parsi embroidery is truly an intercultural art form, which has descended from Achaemenian times in an unbroken continuum. Originally the items came to the Parsis of India as precious pieces, ordered and imported from China. With the end of Parsi trading in China this link is now gone. Many stitches and techniques used in weaving the materials are now forgotten. It is imperative to ensure that this tradition of embroidery is not lost forever.

Its revival and survival has been undertaken by Parzor.

The revival of this craft not only serves the purpose of preserving this craft heritage but also encourages appreciation of the craft and also gives employment and livelihood to craft persons.