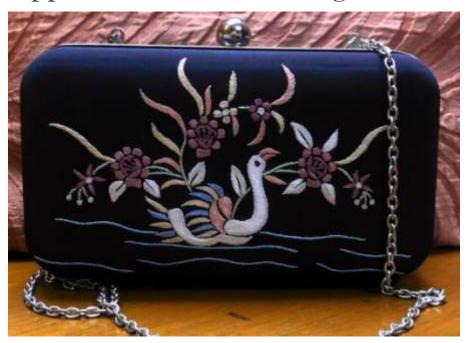

Front

Back

P31. Duck pattern Black 2700 /-Approx Size: Base 8", Height 5"

Front

P32. Flying bird pattern Black 2700 /-Approx Size: Base 8", Height 5"

Front

Back

P33. White flower trellis pattern Black 2700 /-Approx Size: Base 8", Height 5"