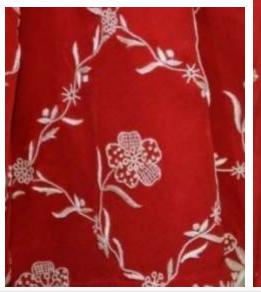

## White Flower Gara with Pallu Hand Embroidered

Can be made to order in the colours and fabric of your choice Price: On request