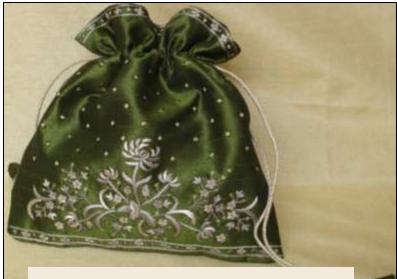

## Hand Embroidered Potlis

P20. Available in black, purple, teal, silver, beige, red, olive green, blue
Rs 1200/Approx Size: 9" x 9<sup>1</sup>/<sub>2</sub>"

Flower cluster pattern

Flower cluster pattern