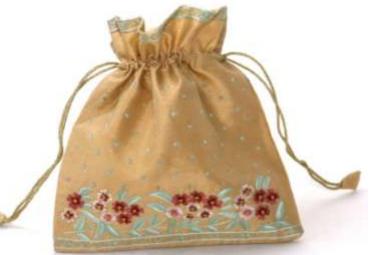

#### Hand Embroidered Potlis

### Hand Embroidered Potlis

## Hand Embroidered Potlis

P20. Available in black, purple, teal, silver, beige, red, olive green, blue
Rs 1200/Approx Size: 9" x 9<sup>1</sup>/<sub>2</sub>"

Flower cluster pattern

Flower cluster pattern