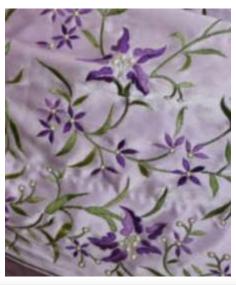

lack Approx 72"x20": Rs. 4200/-

#### **S13. Large Gold Rose Pattern** Black, Red Approx 72"x20": Rs. 4200/-



#### S14. Pink Rose Pattern Black Approx 72"x9": Rs. 3000/-Approx 72"x20": Rs. 4200/-



#### S15. Lily Spray Pattern Black, Red Approx 72"x20": Rs. 4200/-





#### **S16. White Flower Trellis Pattern** Black Approx 72"x9": Rs. 3000/-



J1. Jhabla and Topi Set Various colours Jhabla approx 15"x15" Topi diameter approx 6" Rs. 4000/-



#### Butterfly Pattern

## JHABLA AND TOPI SET







#### Pink Rose Pattern

#### Lily Pattern

## White Flower Gara with Pallu Hand Embroidered

Can be made to order in the colours and fabric of your choice Price: On request





## Lily Full Gara Hand Embroidered

Can be made to order in the colours and fabric of your choice Price: On request







## Chrysanthemum *Pallu* Gara Hand Embroidered

Can be made to order in the colours and fabric of your choice Price: On request







## White Flower Gara Hand Embroidered





Can be made to order in the colours and fabric of your choice Price: On request

## **Chrysanthemum Gara** Hand Embroidered



Can be made to order in the colours and fabric of your choice Price: On request



## Peacock with Kanda Papeta Gara Hand Embroidered



Can be made to order in the colours and fabric of your choice Price: On request



## Ambi Gara with *Pallu* Hand Embroidered

This item can be made to order in the colours and fabric of your choice Price: On request



## Lily Gara Hand Embroidered



This item can be made to order in the colours and fabric of your choice Price: On request



## **G