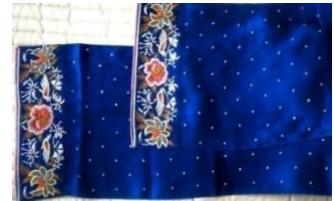

# PARSI EMBROIDERY

Parsi embroidery is an artistic and cultural amalgamation of four unique design traditions- Iranian, Indian, Chinese and European. This has resulted in a distinctive style which blends nature's creations, birds- real and exotic, flowers, plant life and animals with elements of mythology. These motifs are skillfully embroidered on kors (borders), garas (saris), jhablas (shirts) and ijars (pants).

Parsi embroidery is truly an intercultural art form, which has descended from Achaemenian times in an unbroken continuum. Originally the items came to the Parsis of India as precious pieces, ordered and imported from China. With the end of Parsi trading in China this link is now gone. Many stitches and techniques used in weaving the materials are now forgotten. It is imperative to ensure that this tradition of embroidery is not lost forever.

Its revival and survival has been undertaken by Parzor.

The revival of this craft not only serves the purpose of preserving this craft heritage but also encourages appreciation of the craft and also gives employment and livelihood to craft persons.