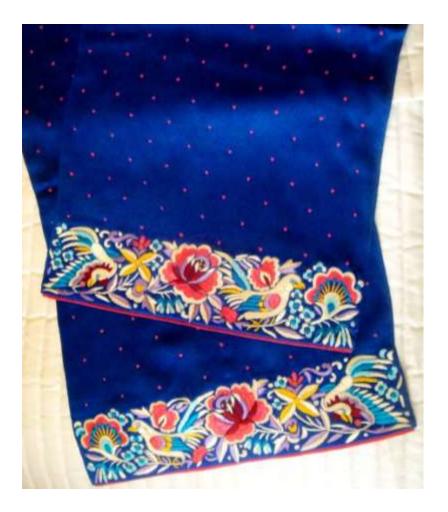

# PARSI EMBROIDERY

Parsi embroidery is an artistic and cultural amalgamation of four unique design traditions- Iranian, Indian, Chinese and European. This has resulted in a distinctive style which blends nature's creations, birds- real and exotic, flowers, plant life and animals with elements of mythology. These motifs are skillfully embroidered on kors (borders), garas (saris), jhablas (shirts) and ijars (pants).

## Hand Embroidered Items

Stoles Purses Potlis • Wallets Borders (Kors) Parsi Gara Saris

**&** Others Embroidered Items Mobile Covers • Spectacle Cases Picture Frames • Photo Frames Utility Covers • Boxes