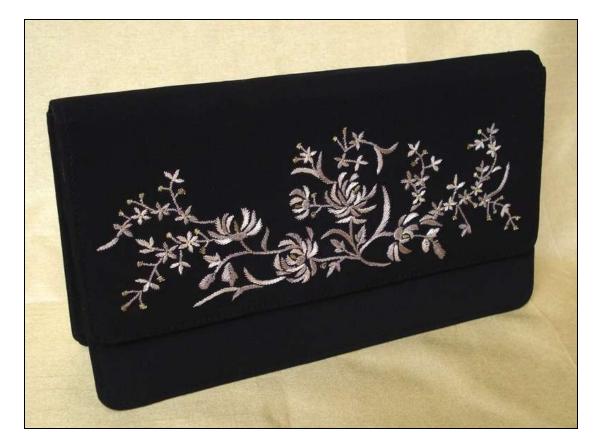

P21. Pink rose pattern (both sides) Black 3000 /-Approx Size: Base 8", Height 6"

High fashion clutch with detachable metal strap P22. Gul-e-bulbul pattern in golden embroidery (both sides) Black, Red 3000 /-Approx Size: Base 8", Height 6"

P23. Lily pattern (both sides)Black, Red Rs 3000 /-Approx Size: Base 8", Height 6"

P24. Parsi border pattern (both sides) Black, Beige 2500 /-Approx Size: Base 8", Height 6"

P25. Large gold rose pattern (only border on both sides) Black, Red 2500 /-Approx Size: Base 8", Height 6"