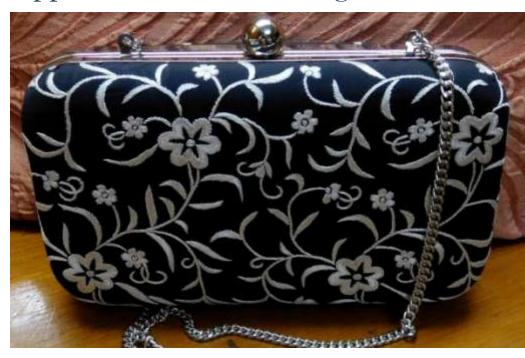

P23. Lily pattern (both sides)Black, Red Rs 3000 /-Approx Size: Base 8", Height 6"

P24. Parsi border pattern (both sides) Black, Beige 2500 /-Approx Size: Base 8", Height 6"

P25. Large gold rose pattern (only border on both sides) Black, Red 2500 /-Approx Size: Base 8", Height 6"