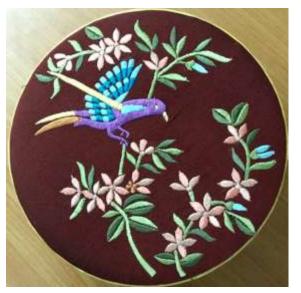

# EMBROIDERED BOXES

Available in black, red, green, blue Price: Rs 400/-Approx Size: Diameter 6"