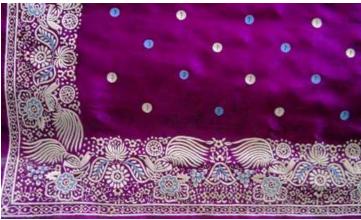

# PARSI EMBROIDERY

Parsi embroidery is an artistic and cultural amalgamation of four unique design traditions- Iranian, Indian, Chinese and European. This has resulted in a distinctive style which blends nature's creations, birds- real and exotic, flowers, plant life and animals with elements of mythology. These motifs are skillfully embroidered on kors (borders), garas (saris), jhablas (shirts) and ijars (pants).

Parsi embroidery is truly an intercultural art form, which has descended from Achaemenian times in an unbroken continuum. Originally the items came to the Parsis of India as precious pieces, ordered and imported from China. With the end of Parsi trading in China this link is now gone. Many stitches and techniques used in weaving the materials are now forgotten. It is imperative to ensure that this tradition of embroidery is not lost forever.

Its revival and survival has been undertaken by Parzor.

The revival of this craft not only serves the purpose of preserving this craft heritage but also encourages appreciation of the craft and also gives employment and livelihood to craft persons.