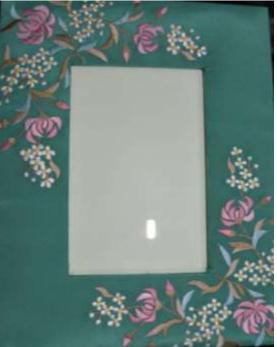

# HAND EMBROIDERED PICTURE FRAMES

#### Available in various colors

PF 1 in hand embroidery 11<sup>1</sup>/<sub>2</sub>"x 8" Rs.1500/-

PF 4 in hand embroidery 11<sup>1</sup>/<sub>2</sub>"x 8" Rs.1500/-

PF 2 in hand embroidery 11<sup>1</sup>/<sub>2</sub>"x 8" Rs.1500/-