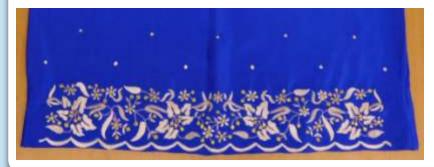

## Hand Embroidered Parsi Kors (Borders)

These can be made to order in the colours of your choice and the length you want

Kor 1 Price: On request

Kor 2 Price: On request

## Hand Embroidered Parsi Kors (Borders)

These can be made to order in the colours of your choice and the length you want.

Kor 3 Price: On request

Kor 4 Price: On request

## Hand Embroidered Parsi Kors (Borders)

These can be made to order in the colours of your choice and the length you want .

Kor 5 Price: On request

Kor 5

Kor 6 Price: On request

Kor 6

Kor 7 Price: On request

Kor 7

MC: Available in black, red, beige Rs 300/-Approx Size: 6" x 3<sup>1</sup>/<sub>4</sub>"