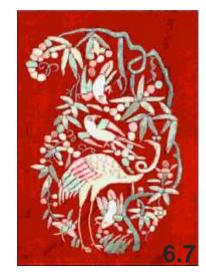

## Sets of 10 Tags with Envelopes

5.2

5.5

5.6

Square Size: 2<sup>1</sup>/<sub>4</sub>" x 2<sup>1</sup>/<sub>4</sub>" Rs: 100/-Blank

5.7

6.4

6.5