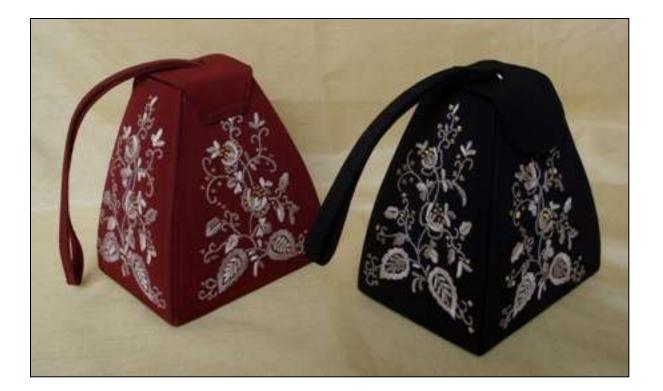

Box purse with wrist strap P17. Box Purse Floral Pattern Black, Red Rs 2300 /-Approx Size: Base 4<sup>1</sup>/<sub>2</sub>" x 3<sup>1</sup>/<sub>4</sub>", Height 5"

Love Flap Purse with detachable metal strap