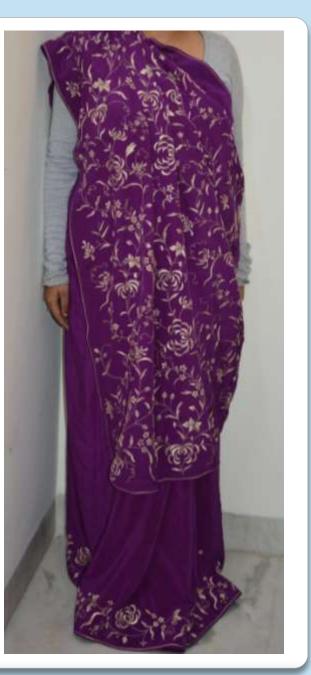

## White Flower Gara with Pallu Hand Embroidered

Can be made to order in the colours and fabric of your choice Price: On request

## Lily Full Gara Hand Embroidered

Can be made to order in the colours and fabric of your choice Price: On request

## Chrysanthemum *Pallu* Gara Hand Embroidered

Can be made to order in the colours and fabric of your choice Price: On request

## White Flower Gara Hand Embroidered

Can be made to order in the colours and fabric of your choice Price: On request

## **Chrysanthemum Gara** Hand Embroidered

Can be made to order in the colours and fabric of your choice Price: On request