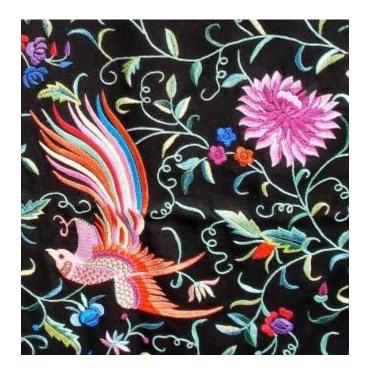

# PARSI EMBROIDERY

Parsi embroidery is an artistic and cultural amalgamation of four unique design traditions- Iranian, Indian, Chinese and European. This has resulted in a distinctive style which blends nature's creations, birds- real and exotic, flowers, plant life and animals with elements of mythology. These motifs are skillfully embroidered on kors (borders), garas (saris), jhablas (shirts) and ijars (pants).

Parsi embroidery is truly an intercultural art form, which has descended from Achaemenian times in an unbroken continuum. Originally the items came to the Parsis of India as precious pieces, ordered and imported from China. With the end of Parsi trading in China this link is now gone. Many stitches and techniques used in weaving the materials are now forgotten. It is imperative to ensure that this tradition of embroidery is not lost forever.

Its revival and survival has been undertaken by Parzor.

The revival of this craft not only serves the purpose of preserving this craft heritage but also encourages appreciation of the craft and also gives employment and livelihood to craft persons.