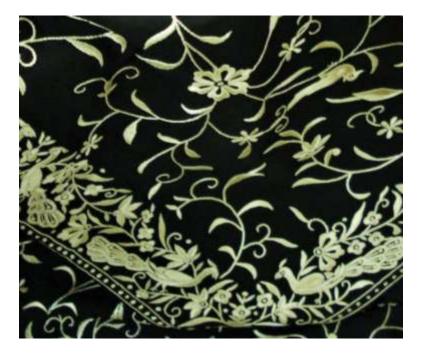

# PARSI EMBROIDERY

Parsi embroidery is an artistic and cultural amalgamation of four unique design traditions- Iranian, Indian, Chinese and European. This has resulted in a distinctive style which blends nature's creations, birds- real and exotic, flowers, plant life and animals with elements of mythology. These motifs are skillfully embroidered on kors (borders), garas (saris), jhablas (shirts) and ijars (pants).

Parsi embroidery is truly an intercultural art form, which has descended from Achaemenian times in an unbroken continuum. Originally the items came to the Parsis of India as precious pieces, ordered and imported from China. With the end of Parsi trading in China this link is now gone. Many stitches and techniques used in weaving the materials are now forgotten. It is imperative to ensure that this tradition of embroidery is not lost forever.