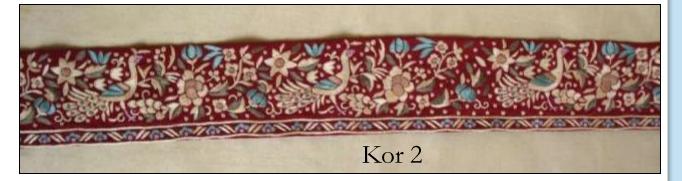

## Hand Embroidered Parsi Kors (Borders)

These can be made to order in the colours of your choice and the length you want

Kor 1 Price: On request

Kor 2 Price: On request