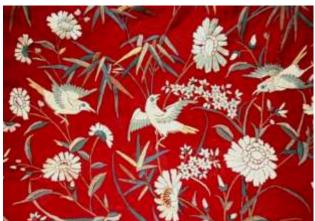

# PARSI EMBROIDERY

Parsi embroidery is an artistic and cultural amalgamation of four unique design traditions- Iranian, Indian, Chinese and European. This has resulted in a distinctive style which blends nature's creations, birds- real and exotic, flowers, plant life and animals with elements of mythology. These motifs are skillfully embroidered on kors (borders), garas (saris), jhablas (shirts) and ijars (pants).

Parsi embroidery is truly an intercultural art form, which has descended from Achaemenian times in an unbroken continuum. Originally the items came to the Parsis of India as precious pieces, ordered and imported from China. With the end of Parsi trading in China this link is now gone. Many stitches and techniques used in weaving the materials are now forgotten. It is imperative to ensure that this tradition of embroidery is not lost forever.