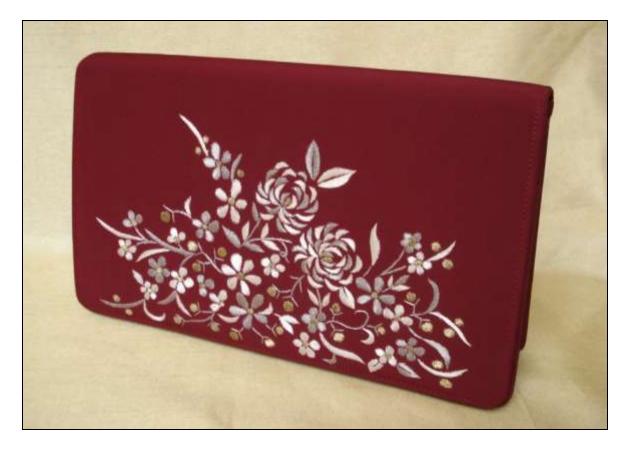

P23. Lily pattern (both sides)Black, Red Rs 3000 /-Approx Size: Base 8", Height 6"

P24. Parsi border pattern (both sides) Black, Beige 2500 /-Approx Size: Base 8", Height 6"

P25. Large gold rose pattern (only border on both sides) Black, Red 2500 /-Approx Size: Base 8", Height 6"

#### Brocade purse with detachable metal strap

P26. Vertical Kasabi pattern (both sides)Black and gold/silver 2500 /-Approx Size: Base 8.25", Height 7.5"

Flap purse with detachable metal strap P27. Toxy Cheena-cheeni style Black 2500 /-Approx Size: Base 11", Height 7"