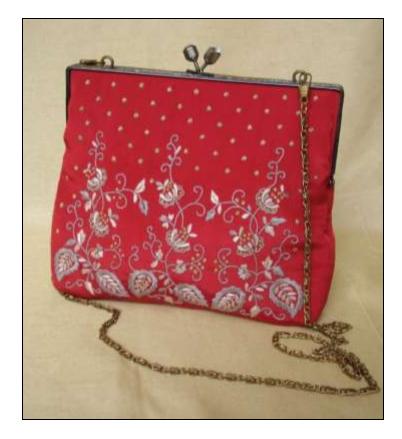

Front

Back

P34. Peacock pattern Black, Red 3500 /-Approx Size: Base 8", Height 5"

Clutch with detachable metal strap P1. Gul-e-Bulbul Border Black, Red and Blue Rs 2300/-Approx Size: Base 11.5", Top 10.5", Height 5"