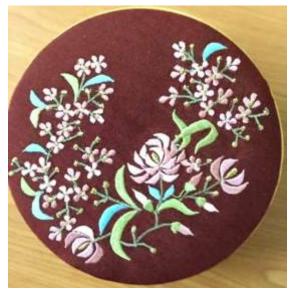

#### Exhibition based Coasters Rs 100/-

A STUR AND O VEDICE AND ADDRESS WARDER BUTTE AND WHEN A AUTO IN MIT IN and as not be the to be a state of the second The state was in our third to be to the to do in the Mar I I M N Drift do L O'L N L M L M L N Wat to an ingle and chill a chim when a Party and in the lot of the lot of the Party of and a reason of the state of the state of the state of the STREET, STREET Manager and Manager and Andrew and Andr CARDING AND THE PARTY OF THE R. P. LEWIS CO., N. P. 10.10日 \* A 17 11 3 20 11 11 14 1 1915 Address of the State of the State

# PARSI EMBROIDERY

Parsi embroidery is an artistic and cultural amalgamation of four unique design traditions- Iranian, Indian, Chinese and European. This has resulted in a distinctive style which blends nature's creations, birds- real and exotic, flowers, plant life and animals with elements of mythology. These motifs are skillfully embroidered on kors (borders), garas (saris), jhablas (shirts) and ijars (pants).

Parsi embroidery is truly an intercultural art form, which has descended from Achaemenian times in an unbroken continuum. Originally the items came to the Parsis of India as precious pieces, ordered and imported from China. With the end of Parsi trading in China this link is now gone. Many stitches and techniques used in weaving the materials are now forgotten. It is imperative to ensure that this tradition of embroidery is not lost forever.

Its revival and survival has been undertaken by Parzor.

The revival of this craft not only serves the purpose of preserving this craft heritage but also encourages appreciation of the craft and also gives employment and livelihood to craft persons.