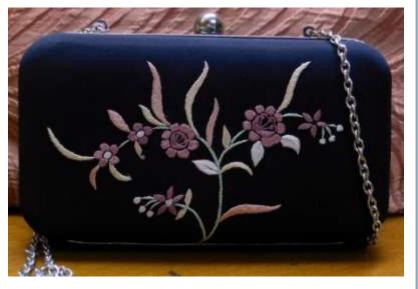

P21. Pink rose pattern (both sides) Black 3000 /-Approx Size: Base 8", Height 6"

High fashion clutch with detachable metal strap P22. Gul-e-bulbul pattern in golden embroidery (both sides) Black, Red 3000 /-Approx Size: Base 8", Height 6"