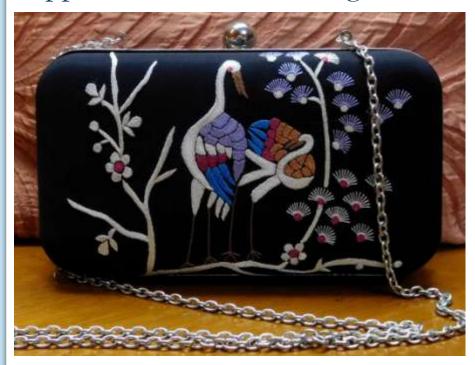

Flap purse with detachable metal strap P28. Sherry Cheena-cheeni style Black 2500 /-Approx Size: Base 10", Height 6"

P29. Cheena-cheeni style Black 2500 /-Approx Size: Base 11.5", Top 10.5", Height 5"

P30. Crane pattern Black 2700 /-Approx Size: Base 8", Height 5"