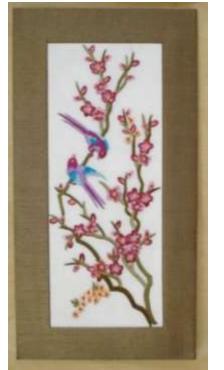

# HAND EMBROIDERED PICTURE FRAMES

#### Available in various colors

PF 1 in hand embroidery 11<sup>1</sup>/<sub>2</sub>"x 8" Rs.1500/-

PF 4 in hand embroidery 11<sup>1</sup>/<sub>2</sub>"x 8" Rs.1500/-

PF 2 in hand embroidery 11<sup>1</sup>/<sub>2</sub>"x 8" Rs.1500/-