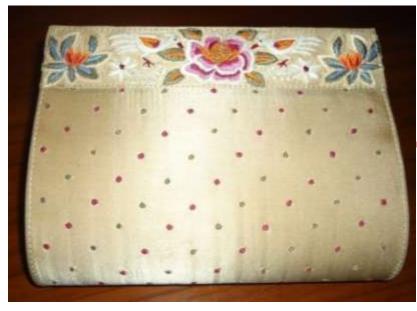

P19. Rose and Chrysanthemum Black, Red Rs 2300 /-Approx Size: Base 10", Height 5<sup>1</sup>/<sub>4</sub>"

#### LADIES BAGS IN PERSIAN STYLE EMBROIDERY WORK

LB 3. Evening Purse Purple (both sides border) Rs 2300/-Approx Size: 12"x 7"

P 20. Available in black, purple, teal, silver, beige, red, olive green, blue Rs 1200/-Approx Size: 9" x 9½"