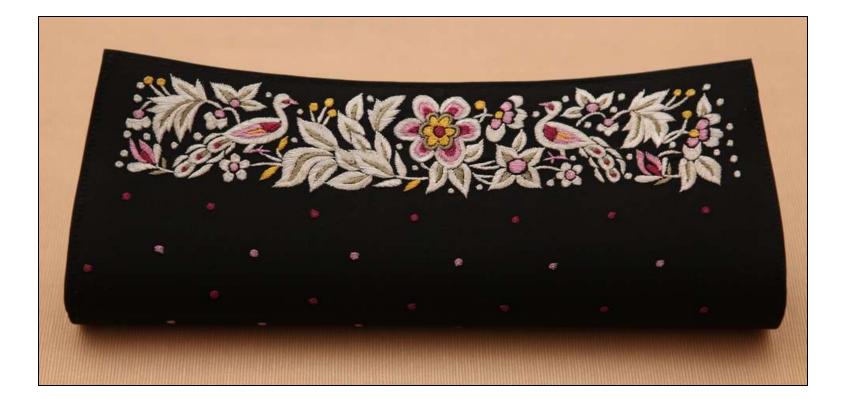

## Hand Embroidered Parsi Kors (Borders)

These can be made to order in the colours of your choice and the length you want

Kor 1 Price: On request

Kor 2 Price: On request

## Hand Embroidered Parsi Kors (Borders)

These can be made to order in the colours of your choice and the length you want.

Kor 3 Price: On request

Kor 4 Price: On request

## Hand Embroidered Parsi Kors (Borders)

These can be made to order in the colours of your choice and the length you want .

Kor 5 Price: On request

Kor 5

Kor 6 Price: On request

Kor 6

Kor 7 Price: On request