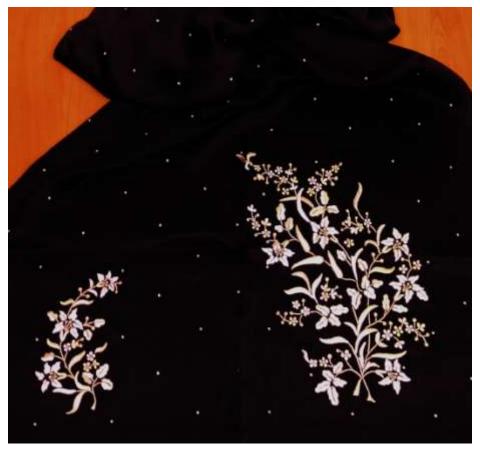

#### Lily Pattern

## White Flower Gara with Pallu Hand Embroidered

Can be made to order in the colours and fabric of your choice Price: On request