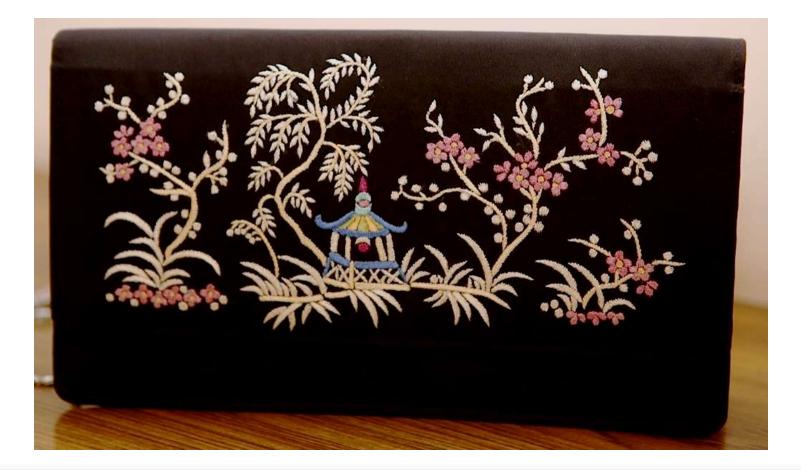

#### Brocade purse with detachable metal strap

P26. Vertical Kasabi pattern (both sides)Black and gold/silver 2500 /-Approx Size: Base 8.25", Height 7.5"

Flap purse with detachable metal strap P27. Toxy Cheena-cheeni style Black 2500 /-Approx Size: Base 11", Height 7"