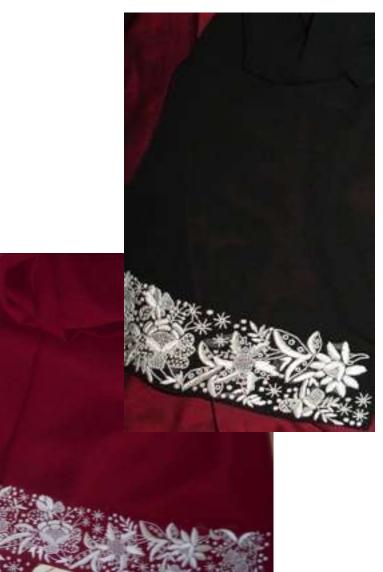

#### S1. Chrysanthemum Bamboo Pattern Black, Red, Blue Approx 72''x12'': Rs. 3200/-Approx 72''x20'': Rs. 3600/-

**S2. Parsi Border with Dots** Black, Red, Blue, Grey, Beige Approx 72"x9": Rs. 3000/-Approx 72"x20": Rs. 4200/-

#### **S8. Lily Border** Black, Red, Blue Approx 72"x9": Rs. 2200/-Approx 72"x20": Rs. 3200/-

**S9. Butterfly Pattern** Black, Red, Blue Approx 72"x12": Rs. 3200/-Approx 72"x20": Rs. 4200/-

S10. White Flower Pattern Black, Red, Blue Approx 72"x9": Rs. 2600/-Approx 72"x20": Rs. 4200/-