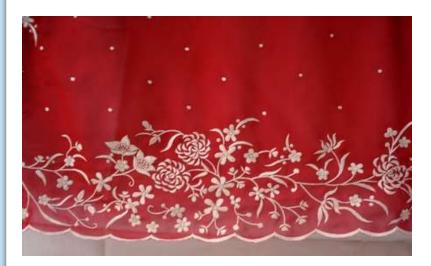

## White Flower Gara with Pallu Hand Embroidered

Can be made to order in the colours and fabric of your choice Price: On request

## Lily Full Gara Hand Embroidered

Can be made to order in the colours and fabric of your choice Price: On request

## Chrysanthemum *Pallu* Gara Hand Embroidered

Can be made to order in the colours and fabric of your choice Price: On request

## White Flower Gara Hand Embroidered

Can be made to order in the colours and fabric of your choice Price: On request

## **Chrysanthemum Gara** Hand Embroidered

Can be made to order in the colours and fabric of your choice Price: On request