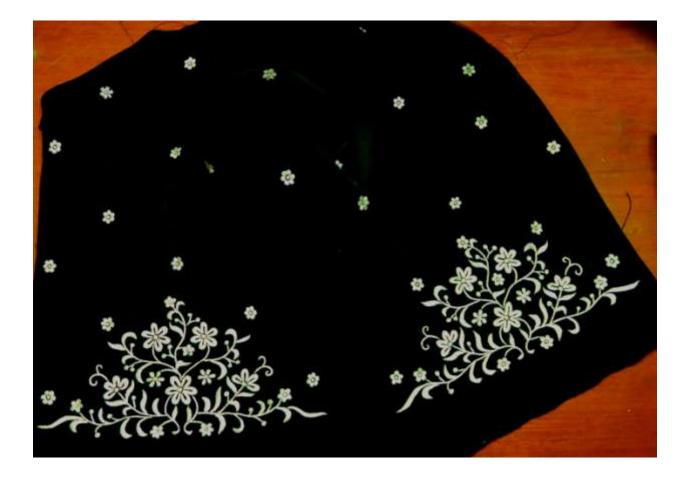

## White Flower Gara Hand Embroidered

Can be made to order in the colours and fabric of your choice Price: On request

## **Chrysanthemum Gara** Hand Embroidered

Can be made to order in the colours and fabric of your choice Price: On request