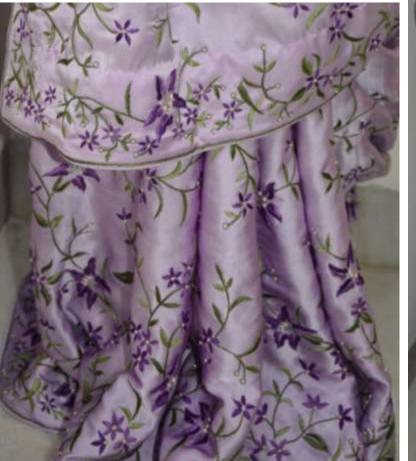

ck Approx 72"x20": Rs. 4200/-

#### **S13. Large Gold Rose Pattern** Black, Red Approx 72"x20": Rs. 4200/-



#### S14. Pink Rose Pattern Black Approx 72"x9": Rs. 3000/-Approx 72"x20": Rs. 4200/-



#### S15. Lily Spray Pattern Black, Red Approx 72"x20": Rs. 4200/-





#### **S16. White Flower Trellis Pattern** Black Approx 72"x9": Rs. 3000/-



J1. Jhabla and Topi Set Various colours Jhabla approx 15"x15" Topi diameter approx 6" Rs. 4000/-



#### Butterfly Pattern

## JHABLA AND TOPI SET







#### Pink Rose Pattern

#### Lily Pattern

## White Flower Gara with Pallu Hand Embroidered

Can be made to order in the colours and fabric of your choice Price: On request





## Lily Full Gara Hand Embroidered

Can be made to order in the colours and fabric of your choice Price: On request







## Chrysanthemum *Pallu* Gara Hand Embroidered

Can be made to order in the colours and fabric of your choice Price: On request







## White Flower Gara Hand Embroidered





Can be made to order in the colours and fabric of your choice Price: On request

## **Chrysanthemum Gara** Hand Embroidered



Can be made to order in the colours and fabric of your choice Price: On request



## Peacock with Kanda Papeta Gara Hand Embroidered



Can be made to order in the colours and fabric of your choice Price: On request



## Ambi Gara with *Pallu* Hand Embroidered

This item can be made to order in the colours and fabric of your choice Price: On request



## Lily Gara Hand Embroidered



This item can be made to order in the colours and fabric of your choice Price: On request



## **Gul