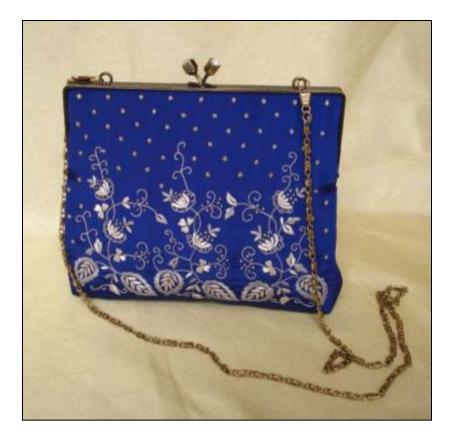

P21. Pink rose pattern (both sides) Black 3000 /-Approx Size: Base 8", Height 6"

High fashion clutch with detachable metal strap P22. Gul-e-bulbul pattern in golden embroidery (both sides) Black, Red 3000 /-Approx Size: Base 8", Height 6"