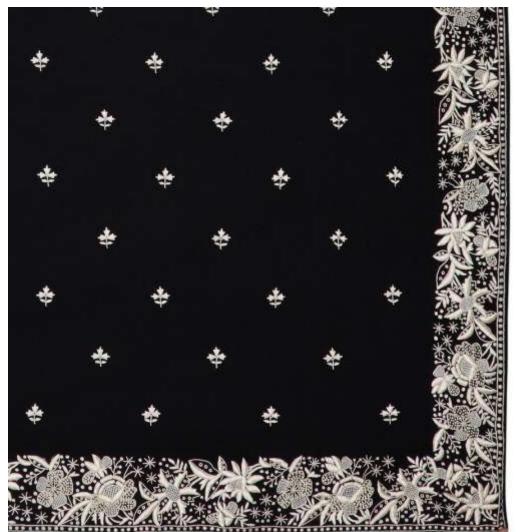

## Hand Embroidered Parsi Kors (Borders)

These can be made to order in the colours of your choice and the length you want

Kor 1 Price: On request

Kor 2 Price: On request

## Hand Embroidered Parsi Kors (Borders)

These can be made to order in the colours of your choice and the length you want.

Kor 3 Price: On request

Kor 4 Price: On request

## Hand Embroidered Parsi Kors (Borders)

These can be made to order in the colours of your choice and the length you want .

Kor 5 Price: On request

Kor 5

Kor 6 Price: On request

Kor 6

Kor 7 Price: On request