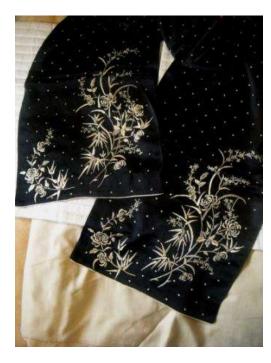

#### **S16. White Flower Trellis Pattern** Black Approx 72"x9": Rs. 3000/-

J1. Jhabla and Topi Set Various colours Jhabla approx 15"x15" Topi diameter approx 6" Rs. 4000/-