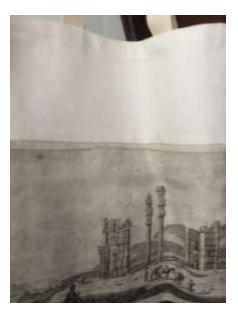

# Take home a piece of the Exhibition!

Exclusive items developed specially for the Exhibition, featuring rare and unique images.

Canvas bags Rs 250/- (14" x 16") White canvas bags with long shoulder straps. Printed with iconic images from Persepolis.