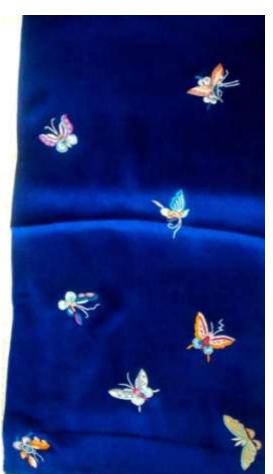

#### **S8. Lily Border** Black, Red, Blue Approx 72"x9": Rs. 2200/-Approx 72"x20": Rs. 3200/-

**S9. Butterfly Pattern** Black, Red, Blue Approx 72"x12": Rs. 3200/-Approx 72"x20": Rs. 4200/-

S10. White Flower Pattern Black, Red, Blue Approx 72"x9": Rs. 2600/-Approx 72"x20": Rs. 4200/-

#### Butterfly Pattern