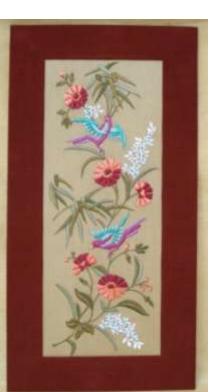

# HAND EMBROIDERED PICTURE FRAMES

#### Available in various colors

PF 1 in hand embroidery 11<sup>1</sup>/<sub>2</sub>"x 8" Rs.1500/-

PF 4 in hand embroidery 11<sup>1</sup>/<sub>2</sub>"x 8" Rs.1500/-

PF 2 in hand embroidery 11<sup>1</sup>/<sub>2</sub>"x 8" Rs.1500/-