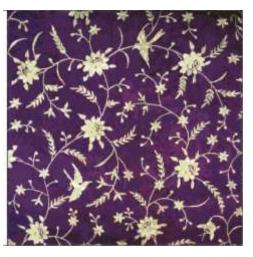

# PARSI EMBROIDERY

Parsi embroidery is an artistic and cultural amalgamation of four unique design traditions- Iranian, Indian, Chinese and European. This has resulted in a distinctive style which blends nature's creations, birds- real and exotic, flowers, plant life and animals with elements of mythology. These motifs are skillfully embroidered on kors (borders), garas (saris), jhablas (shirts) and ijars (pants).

Parsi embroidery is truly an intercultural art form, which has descended from Achaemenian times in an unbroken continuum. Originally the items came to the Parsis of India as precious pieces, ordered and imported from China. With the end of Parsi trading in China this link is now gone. Many stitches and techniques used in weaving the materials are now forgotten. It is imperative to ensure that this tradition of embroidery is not lost forever.