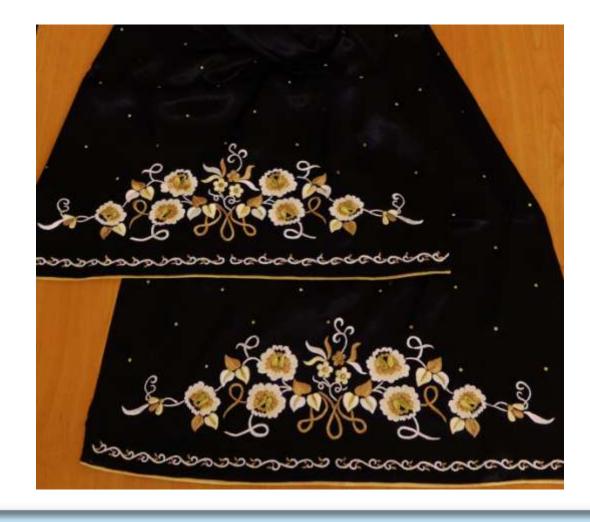

#### **S6. Flower Cluster** Black, Red, Blue, Beige, Grey Approx 72"x9": Rs. 2600/-Approx 72"x20": Rs. 3700/-