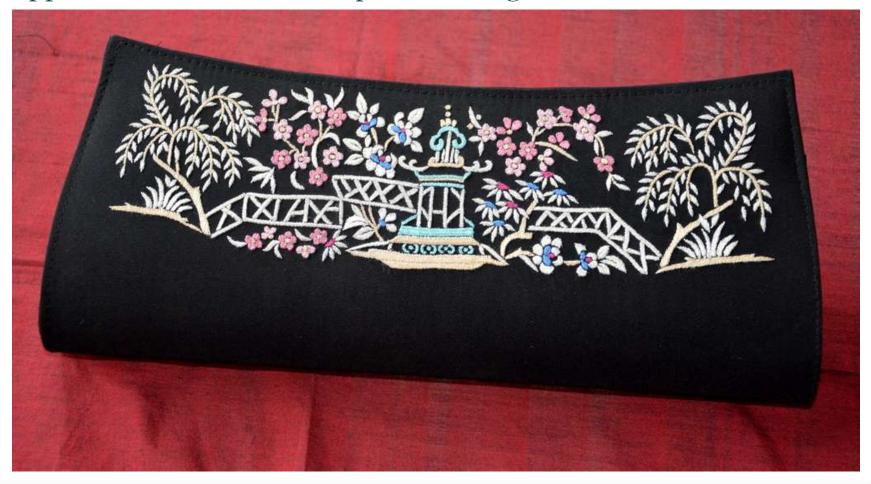

Flap purse with detachable metal strap P28. Sherry Cheena-cheeni style Black 2500 /-Approx Size: Base 10", Height 6"

P29. Cheena-cheeni style Black 2500 /-Approx Size: Base 11.5", Top 10.5", Height 5"

P30. Crane pattern Black 2700 /-Approx Size: Base 8", Height 5"