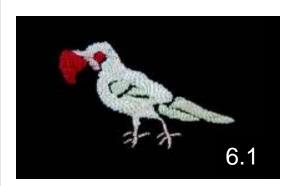

## Sets of 10 Tags with Envelopes

5.2

5.5

5.6

Square Size: 2<sup>1</sup>/<sub>4</sub>" x 2<sup>1</sup>/<sub>4</sub>" Rs: 100/-Blank

5.7

6.4

6.5