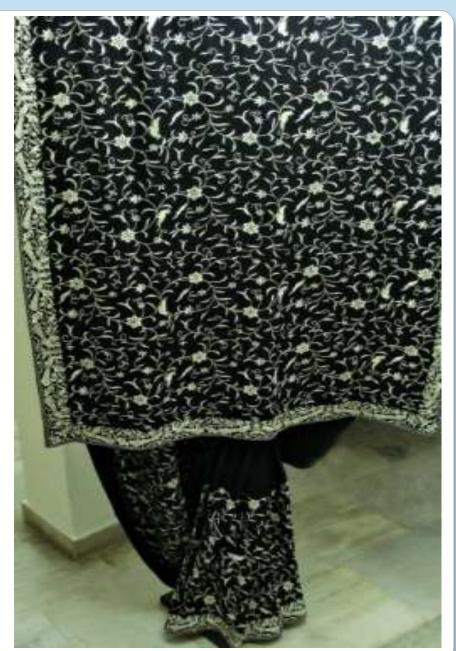

## White Flower Gara with Pallu Hand Embroidered

Can be made to order in the colours and fabric of your choice Price: On request

## Lily Full Gara Hand Embroidered

Can be made to order in the colours and fabric of your choice Price: On request

## Chrysanthemum *Pallu* Gara Hand Embroidered

Can be made to order in the colours and fabric of your choice Price: On request

## White Flower Gara Hand Embroidered

Can be made to order in the colours and fabric of your choice Price: On request

## **Chrysanthemum Gara** Hand Embroidered

Can be made to order in the colours and fabric of your choice Price: On request