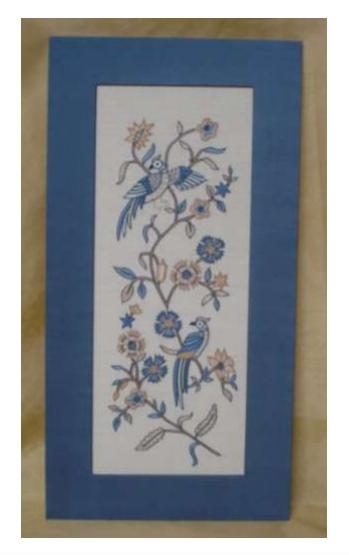

# PICTURE FRAMES Hand Embroidered

PF 5 Simurgh Pattern-Hand Embroidered Rs 1600/-Approx Size : 11<sup>1</sup>/<sub>2</sub>" x 8" PhF 10"x 8" Rs.700/-