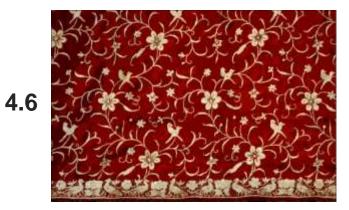

# PARSI EMBROIDERY

Parsi embroidery is an artistic and cultural amalgamation of four unique design traditions- Iranian, Indian, Chinese and European. This has resulted in a distinctive style which blends nature's creations, birds- real and exotic, flowers, plant life and animals with elements of mythology. These motifs are skillfully embroidered on kors (borders), garas (saris), jhablas (shirts) and ijars (pants).

Parsi embroidery is truly an intercultural art form, which has descended from Achaemenian times in an unbroken continuum. Originally the items came to the Parsis of India as precious pieces, ordered and imported from China. With the end of Parsi trading in China this link is now gone. Many stitches and techniques used in weaving the materials are now forgotten. It is imperative to ensure that this tradition of embroidery is not lost forever.

Its revival and survival has been undertaken by Parzor.

The revival of this craft not only serves the purpose of preserving this craft heritage but also encourages appreciation of the craft and also gives employment and livelihood to craft persons.