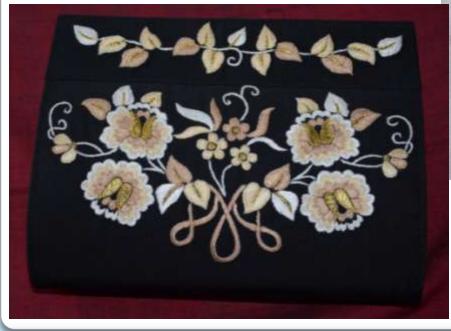

## Flap Purse with detachable metal strap

P11. Toxy Rose Pattern Black Rs 2300 /-Approx Size: Base 11", Height 7"

Flap Purse with detachable metal strap P12. Toxy Chrysanthemum Pattern Black, Red Rs 2300 /-Approx Size: Base 11", Height 7"