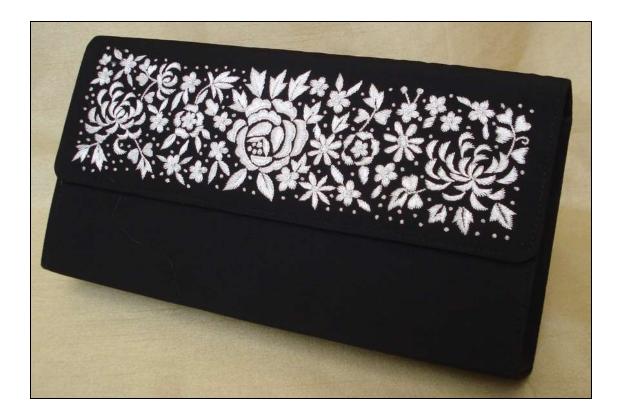

P19. Rose and Chrysanthemum Black, Red Rs 2300 /-Approx Size: Base 10", Height 5<sup>1</sup>/<sub>4</sub>"

#### LADIES BAGS IN PERSIAN STYLE EMBROIDERY WORK

LB 3. Evening Purse Purple (both sides border) Rs 2300/-Approx Size: 12"x 7"

P 20. Available in black, purple, teal, silver, beige, red, olive green, blue Rs 1200/-Approx Size: 9" x 9½"