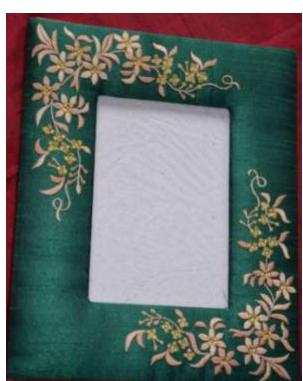

# HAND EMBROIDERED PICTURE FRAMES

# PICTURE FRAMES Hand Embroidered

PF 5 Simurgh Pattern-Hand Embroidered Rs 1600/-Approx Size : 11<sup>1</sup>/<sub>2</sub>" x 8" PhF 10"x 8" Rs.700/-