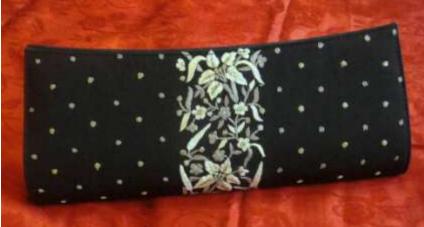

P23. Lily pattern (both sides)Black, Red Rs 3000 /-Approx Size: Base 8", Height 6"

P24. Parsi border pattern (both sides) Black, Beige 2500 /-Approx Size: Base 8", Height 6"

P25. Large gold rose pattern (only border on both sides) Black, Red 2500 /-Approx Size: Base 8", Height 6"