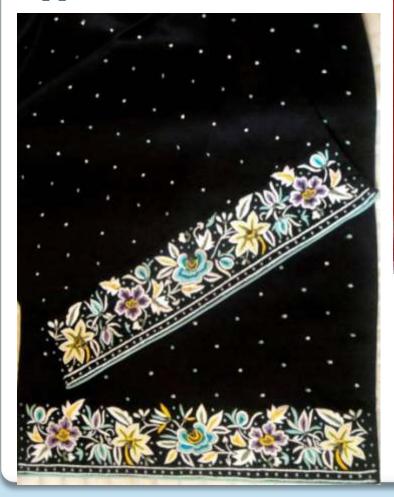

# PARSI EMBROIDERY

Parsi embroidery is an artistic and cultural amalgamation of four unique design traditions- Iranian, Indian, Chinese and European. This has resulted in a distinctive style which blends nature's creations, birds- real and exotic, flowers, plant life and animals with elements of mythology. These motifs are skillfully embroidered on kors (borders), garas (saris), jhablas (shirts) and ijars (pants).

Parsi embroidery is truly an intercultural art form, which has descended from Achaemenian times in an unbroken continuum. Originally the items came to the Parsis of India as precious pieces, ordered and imported from China. With the end of Parsi trading in China this link is now gone. Many stitches and techniques used in weaving the materials are now forgotten. It is imperative to ensure that this tradition of embroidery is not lost forever.

Its revival and survival has been undertaken by Parzor.

The revival of this craft not only serves the purpose of preserving this craft heritage but also encourages appreciation of the craft and also gives employment and livelihood to craft persons.