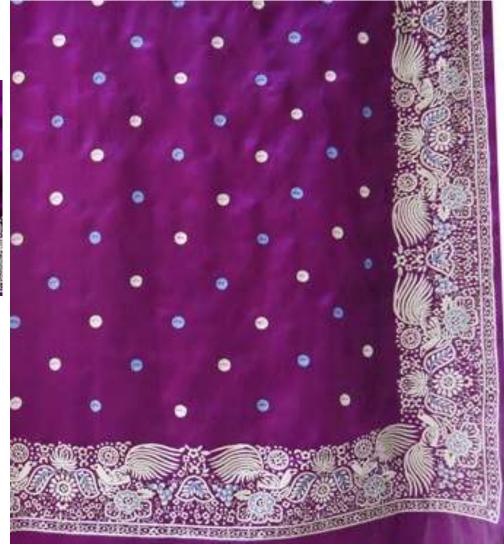

# PARSI EMBROIDERY

Parsi embroidery is an artistic and cultural amalgamation of four unique design traditions- Iranian, Indian, Chinese and European. This has resulted in a distinctive style which blends nature's creations, birds- real and exotic, flowers, plant life and animals with elements of mythology. These motifs are skillfully embroidered on kors (borders), garas (saris), jhablas (shirts) and ijars (pants).

Parsi embroidery is truly an intercultural art form, which has descended from Achaemenian times in an unbroken continuum. Originally the items came to the Parsis of India as precious pieces, ordered and imported from China. With the end of Parsi trading in China this link is now gone. Many stitches and techniques used in weaving the materials are now forgotten. It is imperative to ensure that this tradition of embroidery is not lost forever.

Its revival and survival has been undertaken by Parzor.

The revival of this craft not only serves the purpose of preserving this craft heritage but also encourages appreciation of the craft and also gives employment and livelihood to craft persons.