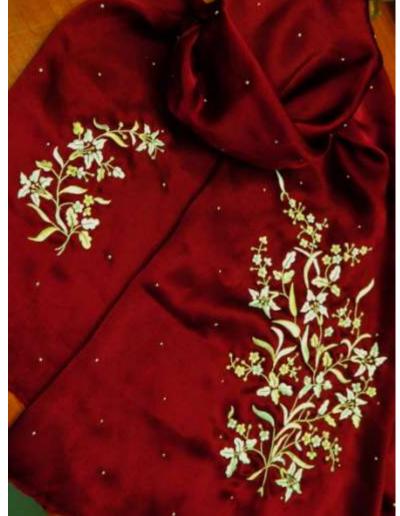

#### Lily Pattern

## White Flower Gara with Pallu Hand Embroidered

Can be made to order in the colours and fabric of your choice Price: On request