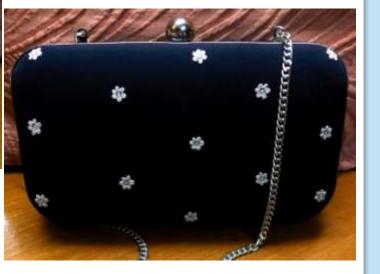

P21. Pink rose pattern (both sides) Black 3000 /-Approx Size: Base 8", Height 6"

High fashion clutch with detachable metal strap P22. Gul-e-bulbul pattern in golden embroidery (both sides) Black, Red 3000 /-Approx Size: Base 8", Height 6"