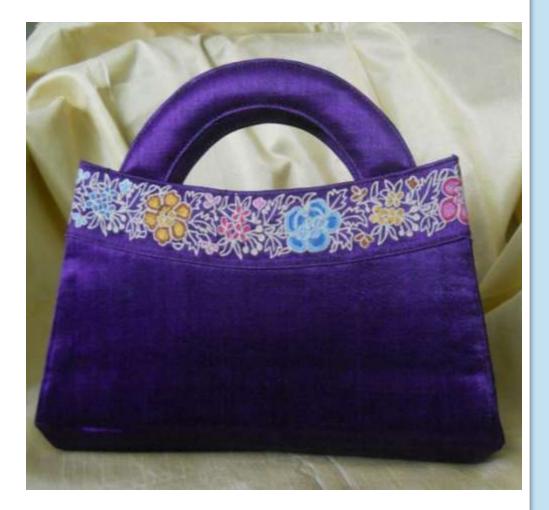

#### LADIES BAGS IN PERSIAN STYLE EMBROIDERY WORK

LB 3. Evening Purse Purple (both sides border) Rs 2300/-Approx Size: 12"x 7"

P 20. Available in black, purple, teal, silver, beige, red, olive green, blue Rs 1200/-Approx Size: 9" x 9½"