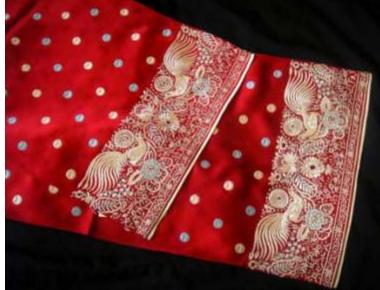

## Hand Embroidered Parsi Kors (Borders)

These can be made to order in the colours of your choice and the length you want

Kor 1 Price: On request

Kor 2 Price: On request

## Hand Embroidered Parsi Kors (Borders)

These can be made to order in the colours of your choice and the length you want.

Kor 3 Price: On request

Kor 4 Price: On request

## Hand Embroidered Parsi Kors (Borders)

These can be made to order in the colours of your choice and the length you want .

Kor 5 Price: On request

Kor 5

Kor 6 Price: On request

Kor 6

Kor 7 Price: On request