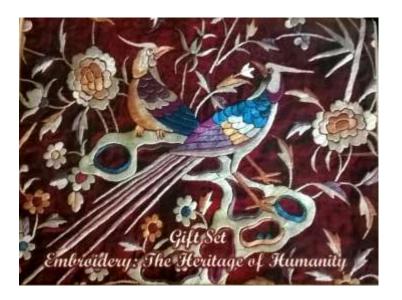

# PARSI EMBROIDERY

Parsi embroidery is an artistic and cultural amalgamation of four unique design traditions- Iranian, Indian, Chinese and European. This has resulted in a distinctive style which blends nature's creations, birds- real and exotic, flowers, plant life and animals with elements of mythology. These motifs are skillfully embroidered on kors (borders), garas (saris), jhablas (shirts) and ijars (pants).

Parsi embroidery is truly an intercultural art form, which has descended from Achaemenian times in an unbroken continuum. Originally the items came to the Parsis of India as precious pieces, ordered and imported from China. With the end of Parsi trading in China this link is now gone. Many stitches and techniques used in weaving the materials are now forgotten. It is imperative to ensure that this tradition of embroidery is not lost forever.

Its revival and survival has been undertaken by Parzor.

The revival of this craft not only serves the purpose of preserving this craft heritage but also encourages appreciation of the craft and also gives employment and livelihood to craft persons.