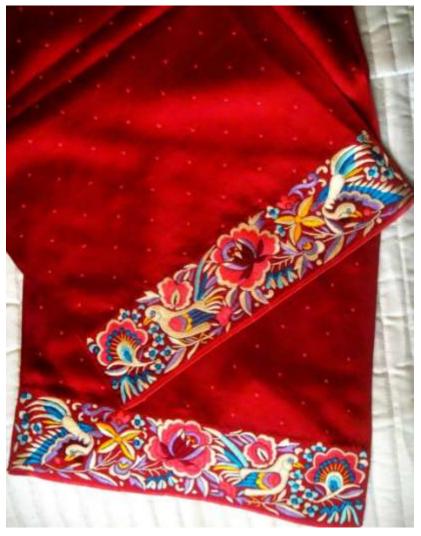

# PARSI EMBROIDERY

Parsi embroidery is an artistic and cultural amalgamation of four unique design traditions- Iranian, Indian, Chinese and European. This has resulted in a distinctive style which blends nature's creations, birds- real and exotic, flowers, plant life and animals with elements of mythology. These motifs are skillfully embroidered on kors (borders), garas (saris), jhablas (shirts) and ijars (pants).

## Hand Embroidered Items

Stoles Purses Potlis • Wallets Borders (Kors) Parsi Gara Saris

**&** Others Embroidered Items Mobile Covers • Spectacle Cases Picture Frames • Photo Frames Utility Covers • Boxes