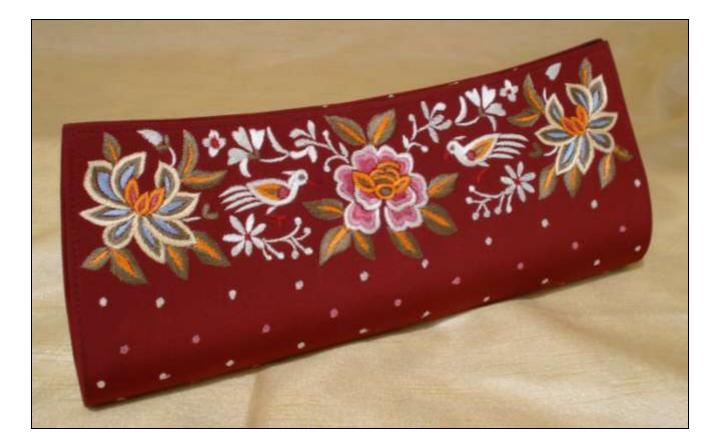

P21. Pink rose pattern (both sides) Black 3000 /-Approx Size: Base 8", Height 6"

High fashion clutch with detachable metal strap P22. Gul-e-bulbul pattern in golden embroidery (both sides) Black, Red 3000 /-Approx Size: Base 8", Height 6"