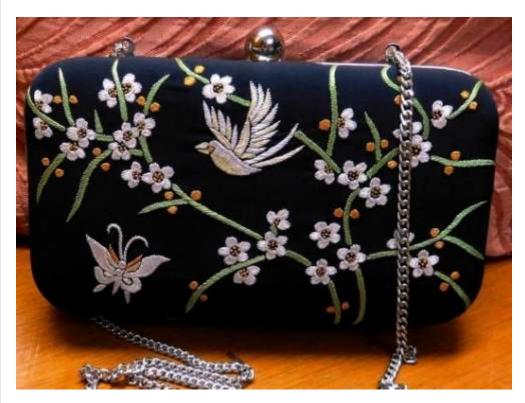

Flap purse with detachable metal strap P28. Sherry Cheena-cheeni style Black 2500 /-Approx Size: Base 10", Height 6"

P29. Cheena-cheeni style Black 2500 /-Approx Size: Base 11.5", Top 10.5", Height 5"

P30. Crane pattern Black 2700 /-Approx Size: Base 8", Height 5"

Front

Back

P31. Duck pattern Black 2700 /-Approx Size: Base 8", Height 5"

Front

P32. Flying bird pattern Black 2700 /-Approx Size: Base 8", Height 5"

Front

Back

P33. White flower trellis pattern Black 2700 /-Approx Size: Base 8", Height 5"