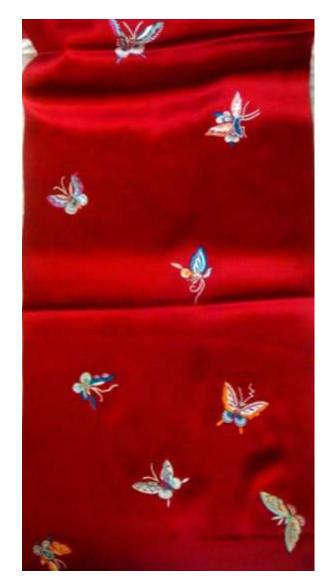

#### **S8. Lily Border** Black, Red, Blue Approx 72"x9": Rs. 2200/-Approx 72"x20": Rs. 3200/-

**S9. Butterfly Pattern** Black, Red, Blue Approx 72"x12": Rs. 3200/-Approx 72"x20": Rs. 4200/-

S10. White Flower Pattern Black, Red, Blue Approx 72"x9": Rs. 2600/-Approx 72"x20": Rs. 4200/-

#### Butterfly Pattern