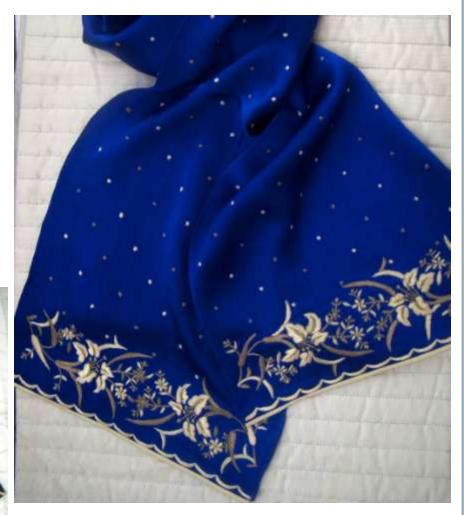

# PARSI EMBROIDERY

Parsi embroidery is an artistic and cultural amalgamation of four unique design traditions- Iranian, Indian, Chinese and European. This has resulted in a distinctive style which blends nature's creations, birds- real and exotic, flowers, plant life and animals with elements of mythology. These motifs are skillfully embroidered on kors (borders), garas (saris), jhablas (shirts) and ijars (pants).

## Hand Embroidered Items

Stoles Purses Potlis • Wallets Borders (Kors) Parsi Gara Saris

**&** Others Embroidered Items Mobile Covers • Spectacle Cases Picture Frames • Photo Frames Utility Covers • Boxes