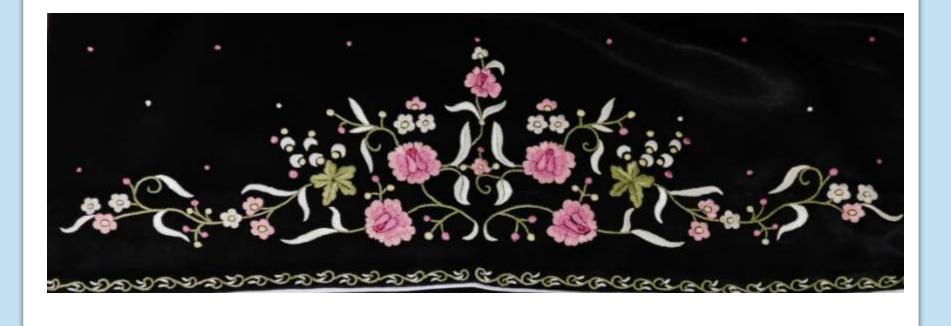

# PARSI EMBROIDERY

Parsi embroidery is an artistic and cultural amalgamation of four unique design traditions- Iranian, Indian, Chinese and European. This has resulted in a distinctive style which blends nature's creations, birds- real and exotic, flowers, plant life and animals with elements of mythology. These motifs are skillfully embroidered on kors (borders), garas (saris), jhablas (shirts) and ijars (pants).

Parsi embroidery is truly an intercultural art form, which has descended from Achaemenian times in an unbroken continuum. Originally the items came to the Parsis of India as precious pieces, ordered and imported from China. With the end of Parsi trading in China this link is now gone. Many stitches and techniques used in weaving the materials are now forgotten. It is imperative to ensure that this tradition of embroidery is not lost forever.

Its revival and survival has been undertaken by Parzor.

The revival of this craft not only serves the purpose of preserving this craft heritage but also encourages appreciation of the craft and also gives employment and livelihood to craft persons.