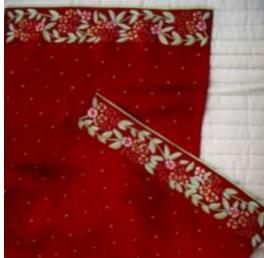

# PARSI EMBROIDERY

Parsi embroidery is an artistic and cultural amalgamation of four unique design traditions- Iranian, Indian, Chinese and European. This has resulted in a distinctive style which blends nature's creations, birds- real and exotic, flowers, plant life and animals with elements of mythology. These motifs are skillfully embroidered on kors (borders), garas (saris), jhablas (shirts) and ijars (pants).

## Hand Embroidered Items

Stoles Purses Potlis • Wallets Borders (Kors) Parsi Gara Saris

**&** Others Embroidered Items Mobile Covers • Spectacle Cases Picture Frames • Photo Frames Utility Covers • Boxes