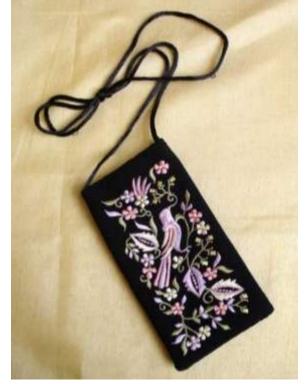

uest



## Simurgh Gara Hand Embroidered

Can be made to order in the colours and fabric of your choice Price: On request





## Hand Embroidered Parsi Kors (Borders)

These can be made to order in the colours of your choice and the length you want

Kor 1 Price: On request



Kor 2 Price: On request



## Hand Embroidered Parsi Kors (Borders)

These can be made to order in the colours of your choice and the length you want.

Kor 3 Price: On request





Kor 4 Price: On request

## Hand Embroidered Parsi Kors (Borders)

These can be made to order in the colours of your choice and the length you want .

Kor 5 Price: On request



Kor 5

Kor 6 Price: On request

Kor 6

Kor 7 Price: On request



Kor 7

MC: Available in black, red, beige Rs 300/-Approx Size: 6" x 3<sup>1</sup>/<sub>4</sub>"



## MOBILE COVERS



## UTILITY MOBILE COVER CUM PURSE



# SPECTACLE CASES

SC: Available in black, red, beige Price: Rs 300/-Approx Size: 7" x 3"





# HAND EMBROIDERED PICTURE FRAMES

#### Available in various colors



PF 1 in hand embroidery 11<sup>1</sup>/<sub>2</sub>"x 8" Rs.1500/-





PF 4 in hand embroidery 11<sup>1</sup>/<sub>2</sub>"x 8" Rs.1500/-

PF 2 in hand embroidery 11<sup>1</sup>/<sub>2</sub>"x 8" Rs.1500/-

# PICTURE FRAMES Hand Embroidered



PF 5 Simurgh Pattern-Hand Embroidered Rs 1600/-Approx Size : 11<sup>1</sup>/<sub>2</sub>" x 8" PhF 10"x 8" Rs.700/-









# PHOTO FRAMES

#### PhF 10"x 8" Rs.700/-







#### PhF 10"x 8" Rs.700/-





# PHOTO FRAMES



# EMBROIDERED BOXES

Available in black, red, green, blue Price: Rs 400/-Approx Size: Diameter 6"