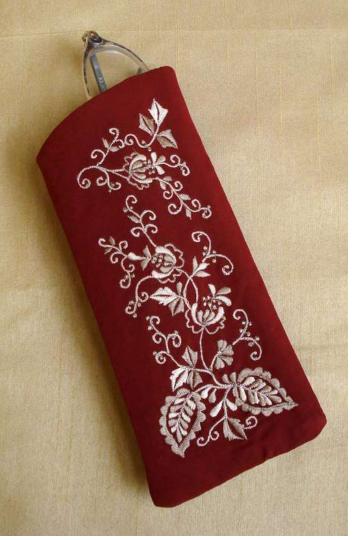

# SPECTACLE CASES

SC: Available in black, red, beige Price: Rs 300/-Approx Size: 7" x 3"