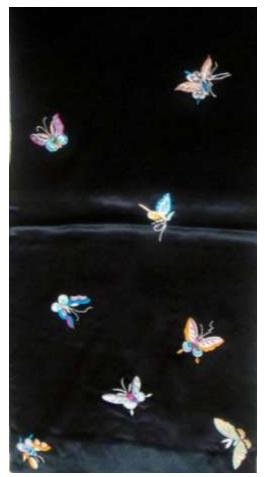

#### **S8. Lily Border** Black, Red, Blue Approx 72"x9": Rs. 2200/-Approx 72"x20": Rs. 3200/-

**S9. Butterfly Pattern** Black, Red, Blue Approx 72"x12": Rs. 3200/-Approx 72"x20": Rs. 4200/-

S10. White Flower Pattern Black, Red, Blue Approx 72"x9": Rs. 2600/-Approx 72"x20": Rs. 4200/-

#### Butterfly Pattern