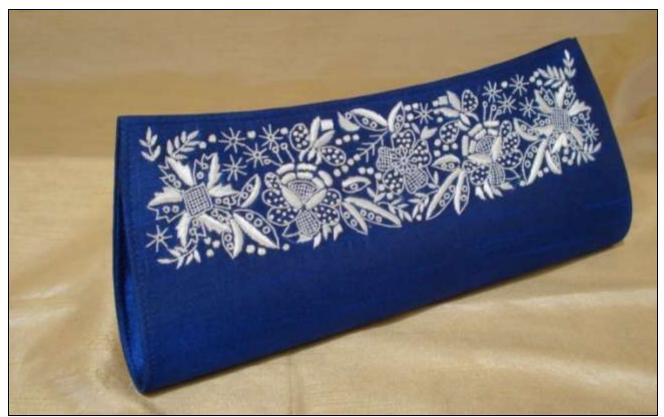

P21. Pink rose pattern (both sides) Black 3000 /-Approx Size: Base 8", Height 6"

High fashion clutch with detachable metal strap P22. Gul-e-bulbul pattern in golden embroidery (both sides) Black, Red 3000 /-Approx Size: Base 8", Height 6"

P23. Lily pattern (both sides)Black, Red Rs 3000 /-Approx Size: Base 8", Height 6"

P24. Parsi border pattern (both sides) Black, Beige 2500 /-Approx Size: Base 8", Height 6"

P25. Large gold rose pattern (only border on both sides) Black, Red 2500 /-Approx Size: Base 8", Height 6"